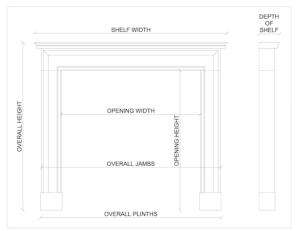

## Stock No: I009-PS

 Shelf Width
 1770mm | 69 5/8"

 Overall Height
 1675mm | 66"

 Opening Height
 1085mm | 42 3/4"

 Opening Width
 1160mm | 45 5/8"

 Depth Of Shelf
 190mm | 7 1/2"

 Overall Plinths
 1680mm | 66 1/8"