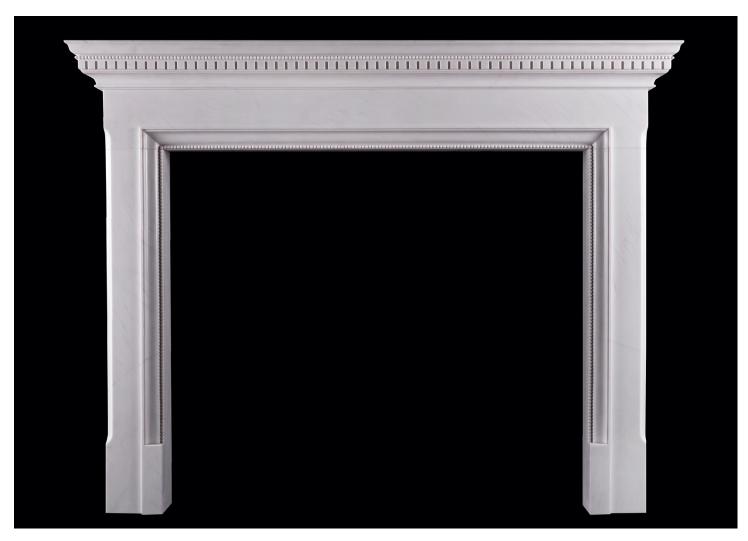

## A GEORGIAN STYLE WHITE MARBLE FIREPLACE

A fine quality white marble fireplace in the Georgian manner. The jambs with inground moulding featuring finely carved beading throughout, surmounted by plain frieze and shelf with dentils and beading. Modern. Part of the Emily Todhunter Collection. N.B. May be subject to an extended lead time, please enquire for more information.

## Stock No: Gogg-W

 Shelf Width
 1680mm | 66 1/8\*

 Overall Height
 1309mm | 51 1/2\*

 Opening Height
 1025mm | 40 3/8\*

 Opening Width
 1187mm | 46 3/4\*

 Depth Of Shelf
 190mm | 7 1/2\*

 Overall Plinths
 1515mm | 59 5/8\*