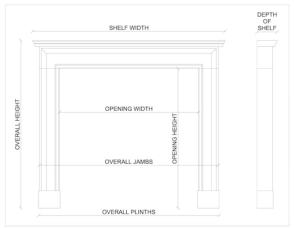

## Stock No: Gogg-W

 Shelf Width
 1680mm | 66 1/8\*

 Overall Height
 1309mm | 51 1/2\*

 Opening Height
 1025mm | 40 3/8\*

 Opening Width
 1187mm | 46 3/4\*

 Depth Of Shelf
 190mm | 7 1/2\*

 Overall Plinths
 1515mm | 59 5/8\*