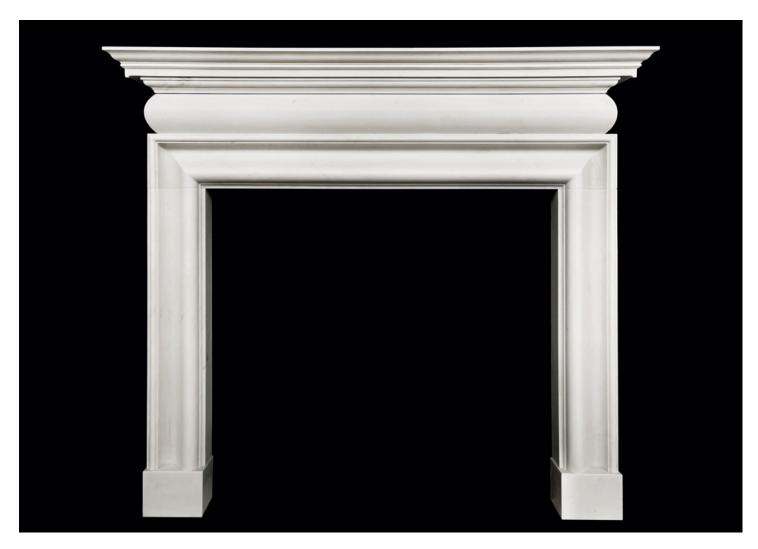

## AN ARCHITECTURAL FIREPLACE IN THE GEORGIAN MANNER

An architectural fireplace in the Georgian manner. The inner bolection moulding surmounted by barrel frieze and moulded shelf above. Shown in white marble but could be made in other marbles or limestones if required. English, modern. & and the could be made in other marbles or limestones if required.

## Stock No: Gog6-W

 Shelf Width
 1605mm | 63 1/4"

 Overall Height
 1423mm | 56"

 Opening Height
 1012mm | 39 7/8"

 Opening Width
 1082mm | 42 5/8"

 Depth Of Shelf
 205mm | 8 1/8"

 Overall Plinths
 1439mm | 56 5/8"