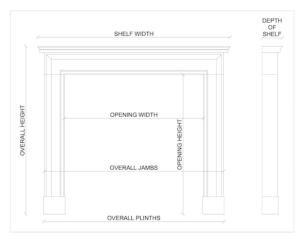

## Stock No: Gog6-W

 Shelf Width
 1605mm | 63 1/4"

 Overall Height
 1423mm | 56"

 Opening Height
 1012mm | 39 7/8"

 Opening Width
 1082mm | 42 5/8"

 Depth Of Shelf
 205mm | 8 1/8"

 Overall Plinths
 1439mm | 56 5/8"