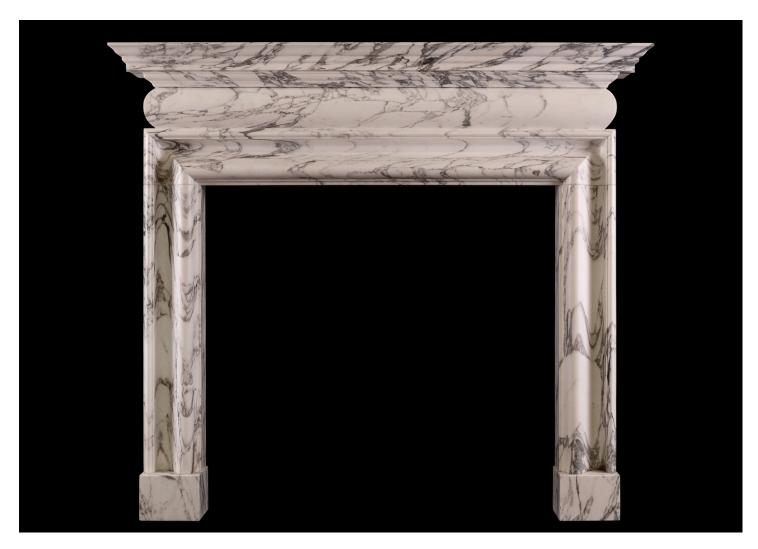

## AN ARCHITECTURAL FIREPLACE IN THE GEORGIAN MANNER

An architectural fireplace in the Georgian manner. The inner bolection moulding surmounted by barrel frieze and moulded shelf above. Shown in Italian Arabescato marble but could be made in other marbles or limestones if required. English, modern.

## Stock No: G096-IA

 Shelf Width
 1603mm | 63 1/8"

 Overall Height
 1425mm | 56 1/8"

 Opening Height
 1013mm | 39 7/8"

 Opening Width
 1084mm | 42 5/8"

 Depth Of Shelf
 205mm | 8 1/8"

 Overall Plinths
 1430mm | 56 1/4"