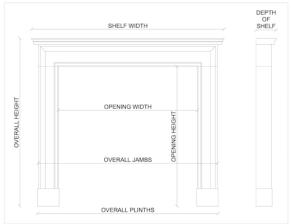

## Stock No: G096-IA

 Shelf Width
 1603mm | 63 1/8"

 Overall Height
 1425mm | 56 1/8"

 Opening Height
 1013mm | 39 7/8"

 Opening Width
 1084mm | 42 5/8"

 Depth Of Shelf
 205mm | 8 1/8"

 Overall Plinths
 1430mm | 56 1/4"