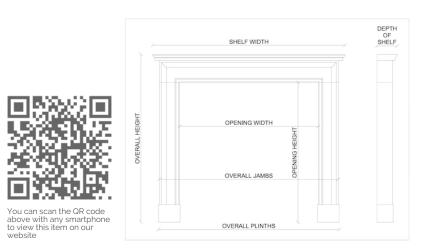

## Stock No: G093-W

| Shelf Width     | 1405mm   55 3/8" |
|-----------------|------------------|
| Overall Height  | 1320mm   52"     |
| Opening Height  | 995mm   39 1/8"  |
| Opening Width   | 1050mm   41 3/8" |
| Depth Of Shelf  | 170mm   6 3/4"   |
| Overall Plinths | 1300mm   51 1/8" |
| Overall Jambs   | 1300mm   51 1/8" |
|                 |                  |