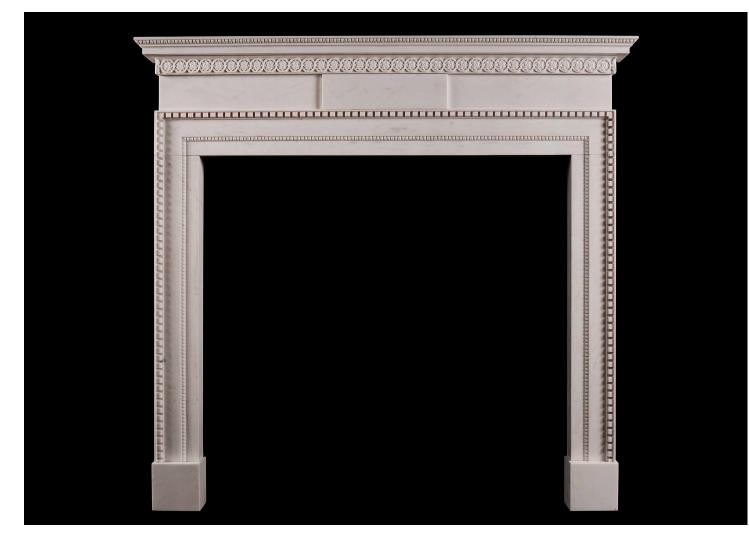

## A DELICATE, LATE GEORGIAN STYLE WHITE MARBLE FIREPLACE

A fine quality English, white marble fireplace in the mid Georgian style. The frieze with plain centre tablet, the jambs with delicate inner moulding of egg-and-dart and carved acanthus leaves to corners. The shelf with carved rosette pattern surmounted by matching egg-and-dart moulding. Based on an original design. N.B. May be subject to an extended lead time, please enquire for more information.

## Stock No: G093-W

| Shelf Width     | 1405mm   55 3/8" |
|-----------------|------------------|
| Overall Height  | 1320mm   52"     |
| Opening Height  | 995mm   39 1/8"  |
| Opening Width   | 1050mm   41 3/8" |
| Depth Of Shelf  | 170mm   6 3/4"   |
| Overall Plinths | 1300mm   51 1/8" |
| Overall Jambs   | 1300mm   51 1/8" |
|                 |                  |