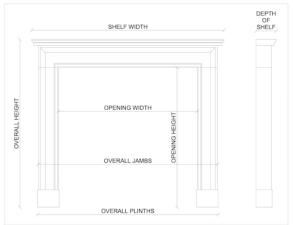

## Stock No: G093-IC

 Shelf Width
 1400mm | 55 1/8"

 Overall Height
 1320mm | 52"

 Opening Height
 989mm | 38 7/8"

 Opening Width
 1046mm | 41 1/8"

 Depth Of Shelf
 166mm | 6 1/2"

 Overall Plinths
 1310mm | 51 5/8"