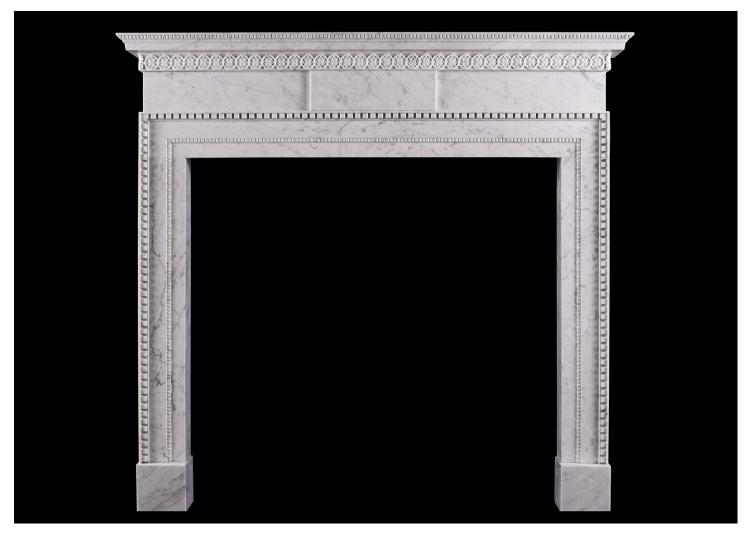

## A LATE GEORGIAN MARBLE FIREPLACE IN CARRARA MARBLE

A fine quality English fireplace in the mid Georgian style, in Italian Carrara marble. The frieze with plain centre tablet, the jambs with delicate inner moulding of egg-and-dart and carved acanthus leaves to corners. The shelf with carved rosette pattern surmounted by matching egg-and-dart moulding. Based on an original design. N.B. May be subject to an extended lead time, please enquire for more information.

## Stock No: G093-IC

 Shelf Width
 1400mm | 55 1/8"

 Overall Height
 1320mm | 52"

 Opening Height
 989mm | 38 7/8"

 Opening Width
 1046mm | 41 1/8"

 Depth Of Shelf
 166mm | 6 1/2"

 Overall Plinths
 1310mm | 51 5/8"