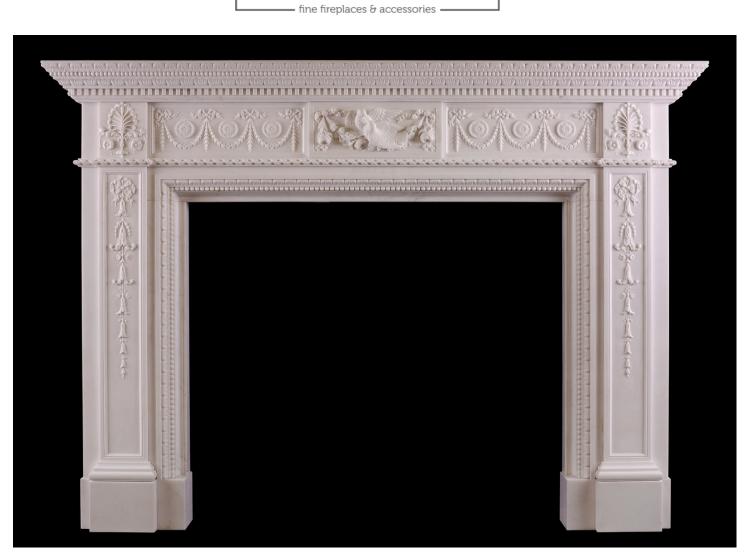

## A FINELY CARVED MARBLE FIREPLACE

A fine quality reproduction white marble fireplace in the Georgian style. The panelled jambs with finely carved bellflowers and ribbons, surmounted by rope moulding and end blocks with Anthemion leaf. The frieze with rosette paterae and drapery throughout, with carved centre block featuring intertwined birds, flowers and ribbons. The shelf with carved dentils, leaves and beading. A good quality, striking piece. Modern.

## Stock No: Gogo-W

| Shelf Width     | 1900mm   74 3/4" |
|-----------------|------------------|
| Overall Height  | 1372mm   54"     |
| Opening Height  | 972mm   38 1/4"  |
| Opening Width   | 1127mm   44 3/8" |
| Depth Of Shelf  | 241mm   91/2"    |
| Overall Plinths | 1735mm   68 1/4" |