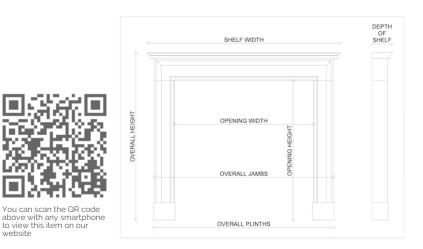

## Stock No: Gogo-W

| Shelf Width     | 1900mm   74 3/4" |
|-----------------|------------------|
| Overall Height  | 1372mm   54"     |
| Opening Height  | 972mm   38 1/4"  |
| Opening Width   | 1127mm   44 3/8" |
| Depth Of Shelf  | 241mm   91/2"    |
| Overall Plinths | 1735mm   68 1/4" |