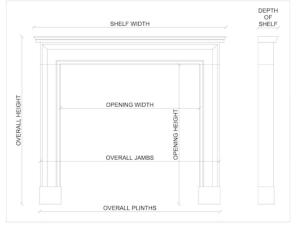

## Stock No: G087-W

 Shelf Width
 1510mm | 59 1/2"

 Overall Height
 1290mm | 50 3/4"

 Opening Height
 950mm | 37 3/8"

 Opening Width
 950mm | 37 3/8"

 Depth Of Shelf
 205mm | 8 1/8"

 Overall Plinths
 1322mm | 52"