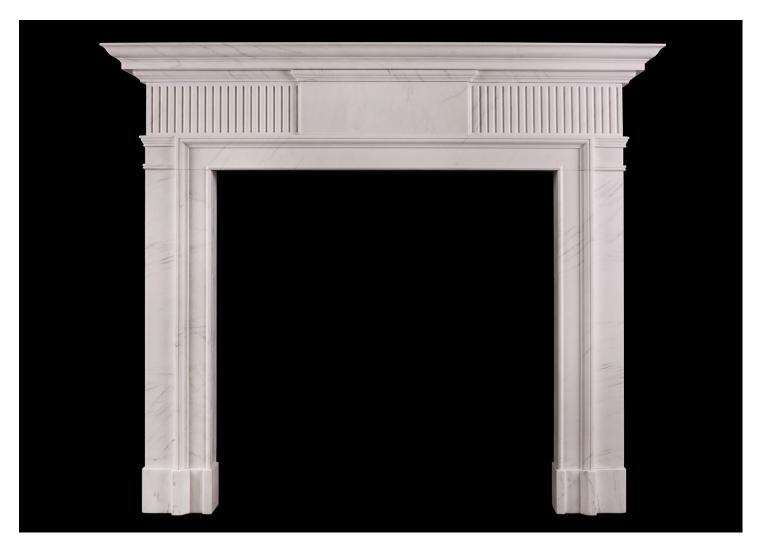

## A NEO-CLASSICAL ENGLISH FIREPLACE

A simple neo-classical English fireplace in veined white marble. The moulded jambs surmounted by fluted frieze and plain centre blocking. Moulded shelf above. Modern. NB. May be subject to an extended lead time, please enquire for more information.

## Stock No: G087-W

 Shelf Width
 1510mm | 59 1/2"

 Overall Height
 1290mm | 50 3/4"

 Opening Height
 950mm | 37 3/8"

 Opening Width
 950mm | 37 3/8"

 Depth Of Shelf
 205mm | 8 1/8"

 Overall Plinths
 1322mm | 52"