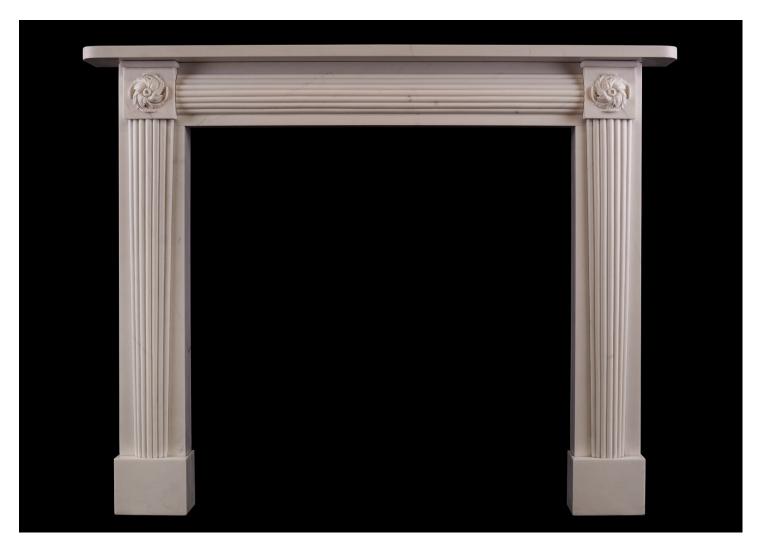

## A WHITE MARBLE FIREPLACE IN THE REGENCY MANNER

A Regency style white marble fireplace. The tapered, reeded jambs surmounted by finely carved swirling finials. The frieze with convex reeding throughout. Plain shelf above. An elegant piece, well suited for smaller Drawing Room or Bedroom. Modern. N.B. May be subject to an extended lead time, please enquire for more information.

## Stock No: G083-W

 Shelf Width
 1381mm | 54 3/8"

 Overall Height
 1099mm | 43 1/4"

 Opening Height
 918mm | 36 1/8"

 Opening Width
 914mm | 36"

 Depth Of Shelf
 140mm | 5 1/2"

 Overall Plinths
 1238mm | 48 3/4"