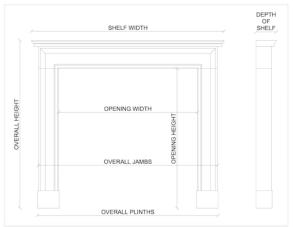

## Stock No: G083-W

 Shelf Width
 1381mm | 54 3/8"

 Overall Height
 1099mm | 43 1/4"

 Opening Height
 918mm | 36 1/8"

 Opening Width
 914mm | 36"

 Depth Of Shelf
 140mm | 5 1/2"

 Overall Plinths
 1238mm | 48 3/4"