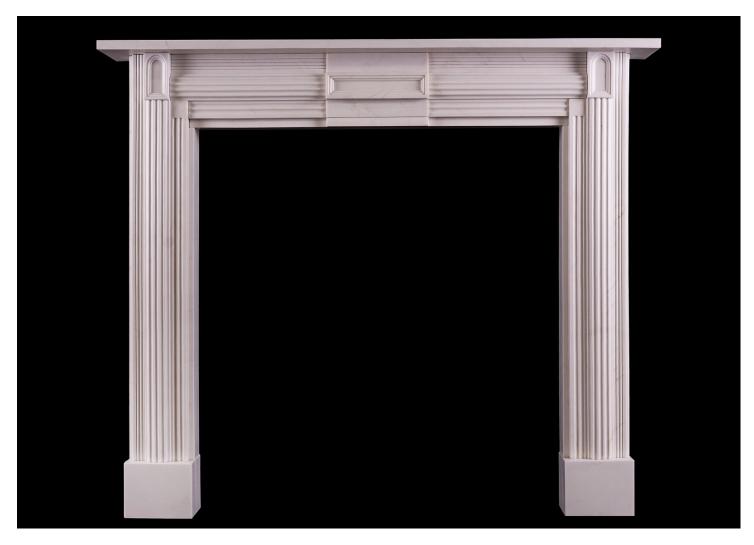

## A WHITE MARBLE FIREPLACE IN THE SOANIAN STYLE

An English white marble fireplace in the Soanian manner. The reeded moulding to jambs and frieze with centre plaque and arched end blockings. A fine copy of an original piece. N.B. May be subject to an extended lead time, please enquire for more information.

## Stock No: G081-W

 Shelf Width
 1345mm | 53"

 Overall Height
 1145mm | 45 1/8"

 Opening Height
 945mm | 37 1/4"

 Opening Width
 900mm | 35 3/8"

 Depth Of Shelf
 190mm | 7 1/2"

 Overall Plinths
 1240mm | 48 7/8"