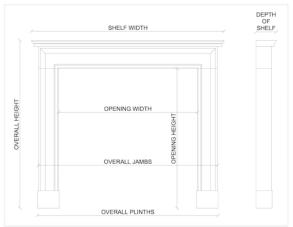

## Stock No: G081-W

 Shelf Width
 1345mm | 53"

 Overall Height
 1145mm | 45 1/8"

 Opening Height
 945mm | 37 1/4"

 Opening Width
 900mm | 35 3/8"

 Depth Of Shelf
 190mm | 7 1/2"

 Overall Plinths
 1240mm | 48 7/8"