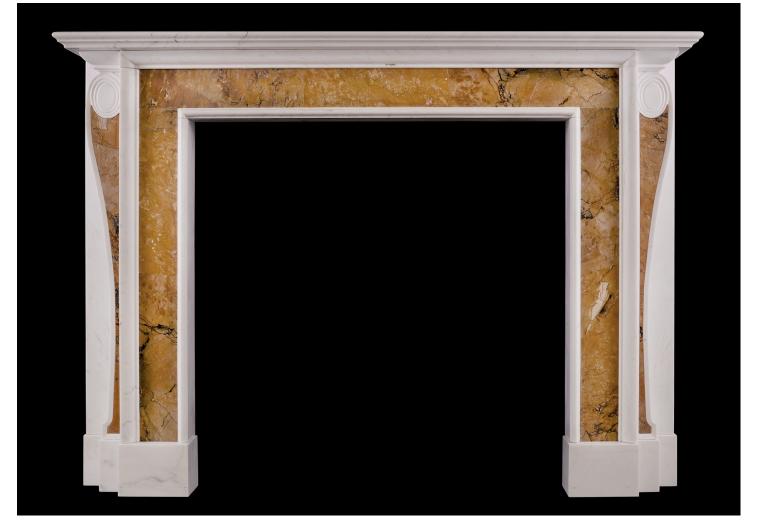

## A GEORGIAN STYLE FIREPLACE WITH INLAID SIENA MARBLE

An English fireplace in the Georgian style. The shaped white marble jambs with inlaid Italian Siena, surmounted by elegant carved scrolls. The plain inlaid frieze surmounted by moulded shelf above. A copy of a period original from a property in Mayfair. Good quality, antique Siena marble. N.B. May be subject to an extended lead time, please enquire for more information.

## Stock No: G079-W-S

| Shelf Width     | 1734mm   68 1/4" |
|-----------------|------------------|
| Overall Height  | 1257mm   49 1/2" |
| Opening Height  | 1032mm   40 5/8" |
| Opening Width   | 1048mm   411/4"  |
| Depth Of Shelf  | 244mm   95/8"    |
| Overall Plinths | 1680mm   66 1/8" |
|                 |                  |