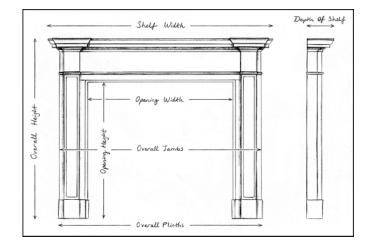

## Stock No: G069-OA

 Shelf Width
 1570mm | 61 3/4"

 Overall Height
 1155mm | 45 1/2"

 Opening Height
 1000mm | 39 3/8"

 Opening Width
 1020mm | 40 1/8"

 Depth Of Shelf
 180mm | 7 1/8"

 Overall Plinths
 1465mm | 57 5/8"