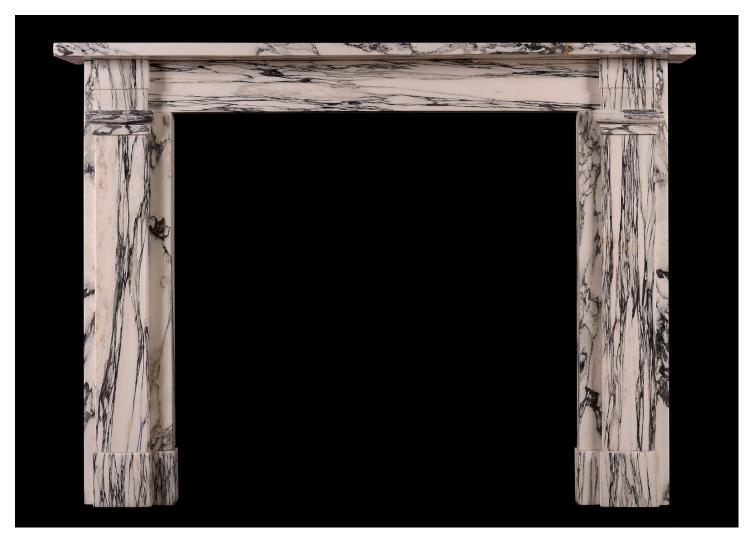

## AN ENGLISH FIREPLACE IN THE REGENCY MANNER

A simple English fireplace in striking veined marble. The jambs surmounted by moulded capital, with stepped frieze. Plain shelf above. A copy of an original Regency fireplace. N.B. May be subject to an extended lead time, please enquire for more information.

## Stock No: G069-OA

 Shelf Width
 1570mm | 61 3/4"

 Overall Height
 1155mm | 45 1/2"

 Opening Height
 1000mm | 39 3/8"

 Opening Width
 1020mm | 40 1/8"

 Depth Of Shelf
 180mm | 7 1/8"

 Overall Plinths
 1465mm | 57 5/8"