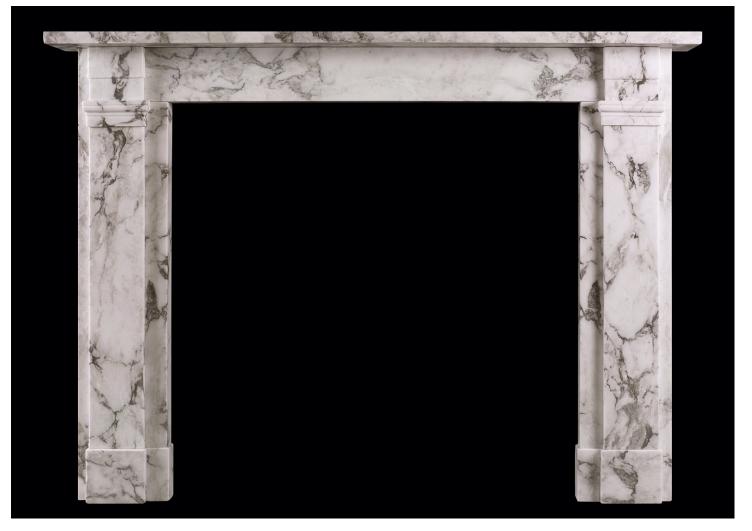

## AN ARABESCATO MARBLE FIREPLACE IN THE REGENCY MANNER

A simple English fireplace in Italian Arabescato marble. The jambs surmounted by moulded capital, with stepped frieze. Plain shelf above. A copy of an original Regency fireplace. N.B. May be subject to an extended lead time, please enquire for more information.

## Stock No: G069-IA

| Shelf Width           | 1568mm   61 3/4" |
|-----------------------|------------------|
| Overall Height        | 1160mm   45 5/8" |
| Opening Height        | 996mm   39 1/4"  |
| Opening Width         | 1010mm   39 3/4" |
| Depth Of Shelf        | 180mm   71/8"    |
| Overall Plinths       | 1455mm   57 1/4" |
| Weight (may vary ±5%) | 240kg   529lbs   |