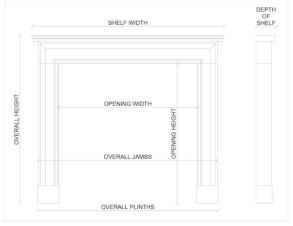

## Stock No: Go66S-W

 Shelf Width
 1600mm | 63"

 Overall Height
 1302mm | 51 1/4"

 Opening Height
 1041mm | 41"

 Opening Width
 1032mm | 40 5/8"

 Depth Of Shelf
 178mm | 7"

 Overall Jambs
 1413mm | 55 5/8"

You can scan the QR code above with any smartphone to view this item on our website