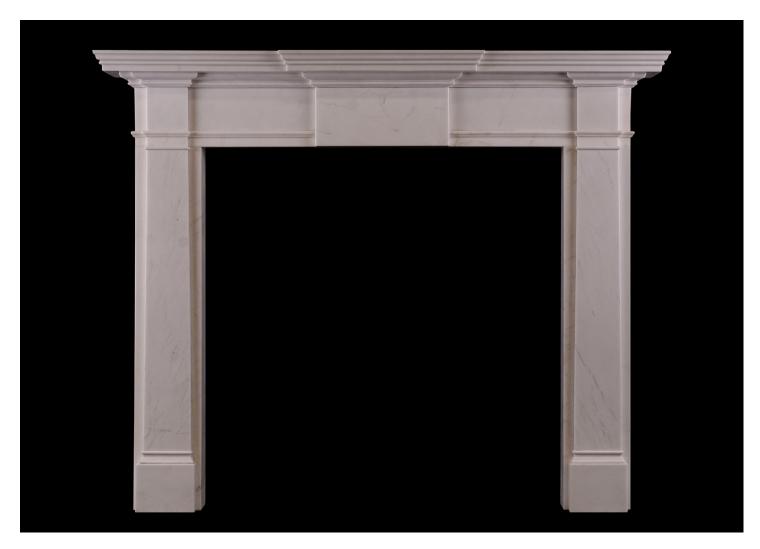

## AN MID-SIZED ENGLISH FIREPLACE IN WHITE MARBLE

A mid-sized English Georgian style fireplace. The plain jambs surmounted by scotia moulding and plain end blocks. The frieze with plain centre panel with moulded shelf above. An attractively simple model in the classical style. Modern. (Smaller version of Go66L-W)

## Stock No: Go66S-W

 Shelf Width
 1600mm | 63"

 Overall Height
 1302mm | 51 1/4"

 Opening Height
 1041mm | 41"

 Opening Width
 1032mm | 40 5/8"

 Depth Of Shelf
 178mm | 7"

 Overall Jambs
 1413mm | 55 5/8"

You can scan the QR code above with any smartphone to view this item on our website