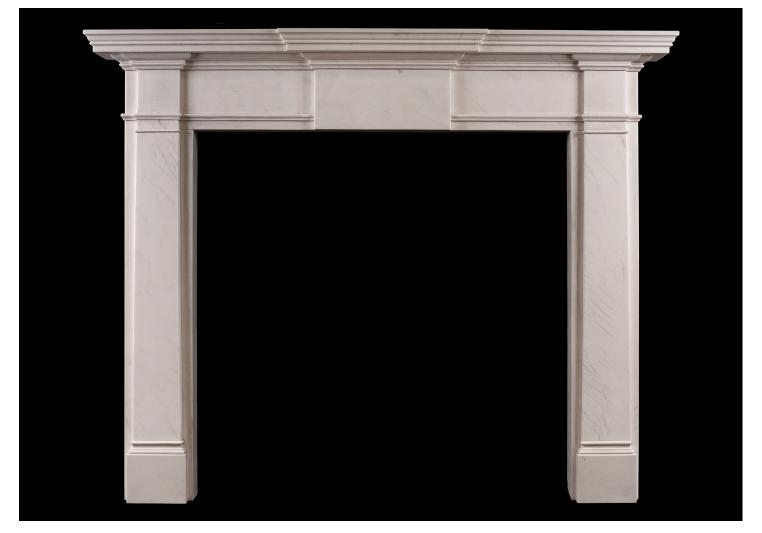

## AN ELEGANT ENGLISH FIREPLACE IN WHITE MARBLE

An English Georgian style fireplace. The plain jambs surmounted by scotia moulding and plain end blocks. The frieze with plain centre panel with moulded shelf above. An attractively simple model in the classical style. Modern. N.B. May be subject to an extended lead time, please enquire for more information.

## Stock No: G066L-W

| Shelf Width    | 1740mm   68 1/2" |
|----------------|------------------|
| Overall Height | 1395mm   54 7/8" |
| Opening Height | 1115mm   43 7/8" |
| Opening Width  | 1130mm   44 1/2" |
| Depth Of Shelf | 180mm   71/8"    |
| Overall Jambs  | 1545mm   60 7/8" |
|                |                  |