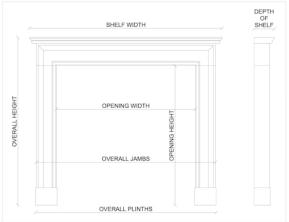

## Stock No: G063-IA

 Shelf Width
 1551mm | 61 1/8"

 Overall Height
 1297mm | 51 1/8"

 Opening Height
 1016mm | 40"

 Opening Width
 1011mm | 39 3/4"

 Depth Of Shelf
 203mm | 8"

 Overall Plinths
 1404mm | 55 1/4"