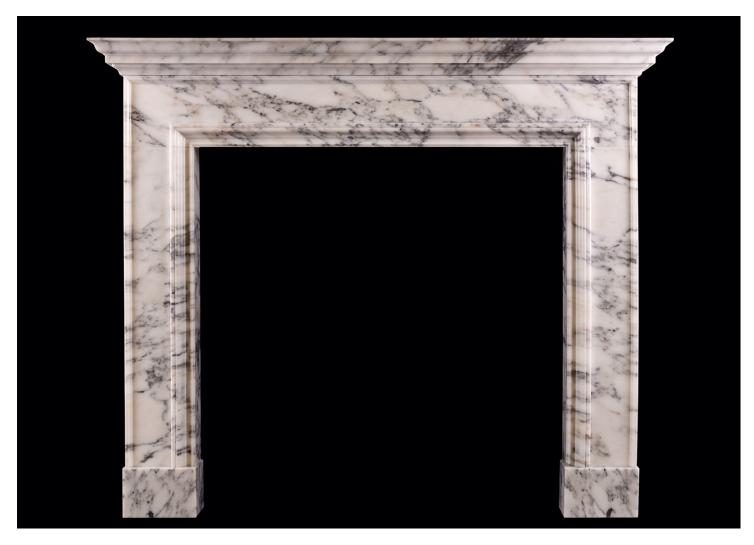

## AN ITALIAN ARABESCATO MARBLE FIREPLACE OF ARCHITECTURAL FORM

A simple Italian Arabescato marble fireplace of architectural form. The moulded frieze and jambs surmounted by moulded shelf above. English design. Modern. N.B. May be subject to an extended lead time, please enquire for more information.

## Stock No: G063-IA

 Shelf Width
 1551mm | 61 1/8"

 Overall Height
 1297mm | 51 1/8"

 Opening Height
 1016mm | 40"

 Opening Width
 1011mm | 39 3/4"

 Depth Of Shelf
 203mm | 8"

 Overall Plinths
 1404mm | 55 1/4"