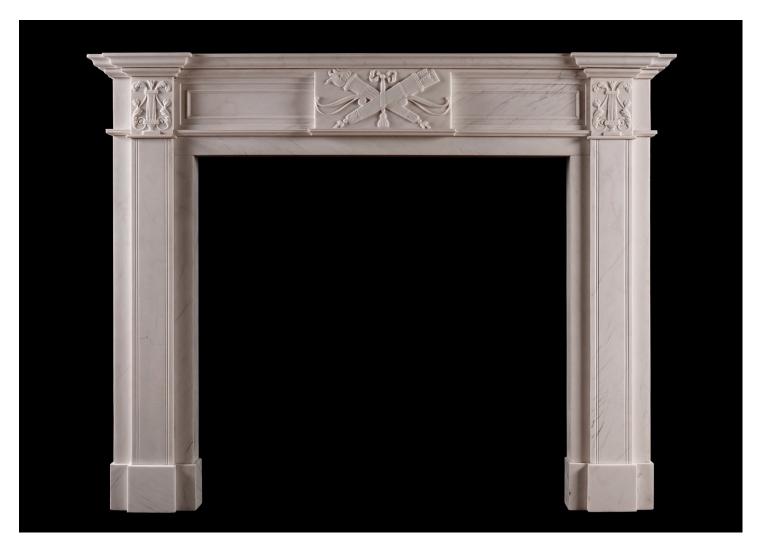

## A WHITE MARBLE FIREPLACE IN THE LATE GEORGIAN MANNER

A white marble fireplace in the late Georgian style. The frieze with carved centre blocking featuring quiver, torch and tied ribbon, with carved lyres to end blocks. Panelled frieze and jambs, and breakfront moulded shelf above. Based on an original piece. N.B. May be subject to an extended lead time, please enquire for more information.