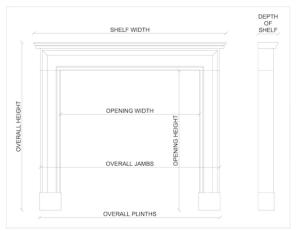

## Stock No: G062-W

 Shelf Width
 1530mm | 60 1/4"

 Overall Height
 1200mm | 47 1/4"

 Opening Height
 935mm | 36 3/4"

 Opening Width
 995mm | 39 1/8"

 Depth Of Shelf
 160mm | 6 1/4"

 Overall Plinths
 1435mm | 56 1/2"