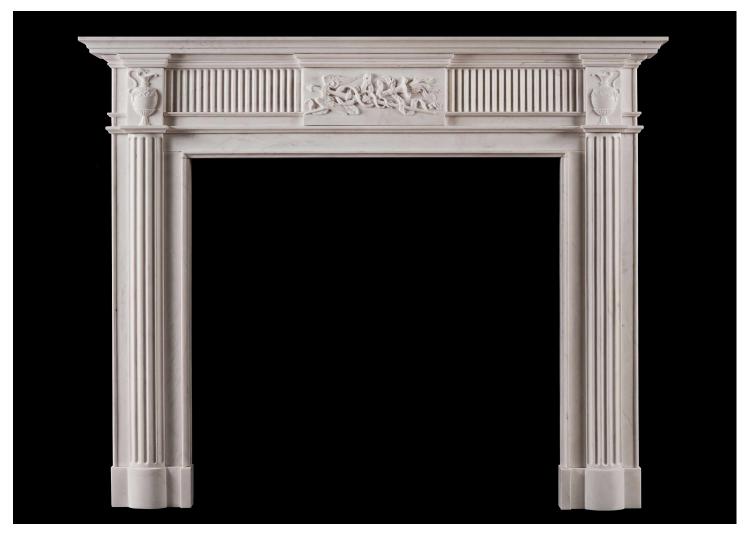

## AN ENGLISH FIREPLACE IN THE GEORGIAN STYLE

A well proportioned English Georgian style fireplace. The fluted frieze with carved centre block of winged staff and flamed torch, intertwined with ribbons and serpent. The end blockings of classical Grecian urns, with egg and dart cornice and leg moulding. The jambs with unusual curved fluted pilasters. Break fronted shelf. N.B. May be subject to an extended lead time, please enquire for more information.

## Stock No: G057-W

 Shelf Width
 1680mm | 66 1/8\*

 Overall Height
 1360mm | 53 1/2\*

 Opening Height
 1015mm | 40\*

 Opening Width
 1075mm | 42 3/8\*

 Depth Of Shelf
 150mm | 5 7/8\*

 Overall Plinths
 1530mm | 60 1/4\*