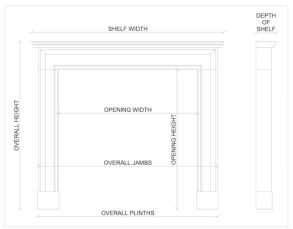

## Stock No: G057-W

 Shelf Width
 1680mm | 66 1/8\*

 Overall Height
 1360mm | 53 1/2\*

 Opening Height
 1015mm | 40\*

 Opening Width
 1075mm | 42 3/8\*

 Depth Of Shelf
 150mm | 5 7/8\*

 Overall Plinths
 1530mm | 60 1/4\*