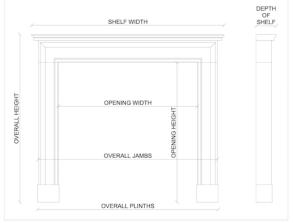

## Stock No: G051-W

 Shelf Width
 1665mm | 65 1/2"

 Overall Height
 1255mm | 49 3/8"

 Opening Height
 1020mm | 40 1/8"

 Opening Width
 1120mm | 44 1/8"

 Depth Of Shelf
 205mm | 8 1/8"

 Overall Plinths
 1510mm | 59 1/2"

 Overall Jambs
 1500mm | 59"

You can scan the QR code above with any smartphone to view this item on our website