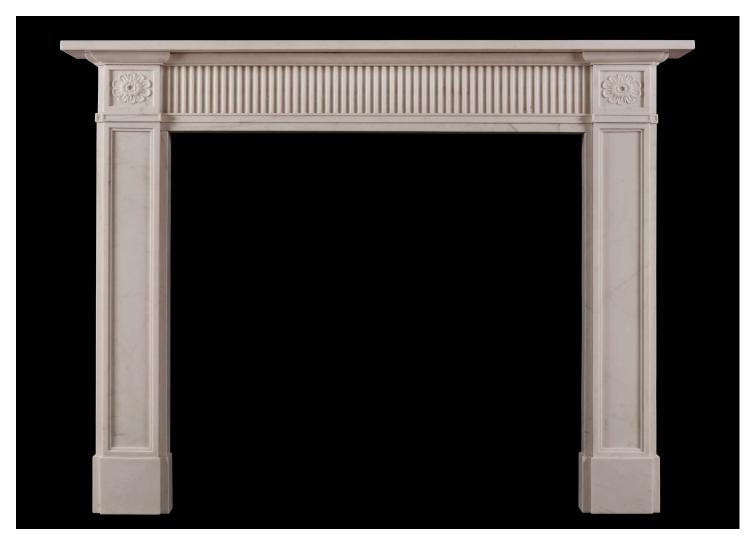

## A LATE 18TH CENTURY STYLE WHITE MARBLE FIREPLACE

An elegant late 18th century style white marble fireplace, with fluted frieze and panelled jambs. The side blockings beautifully carved with delicate flowers. Attractive moulding beneath frieze and blockings. A copy of a period original (circa 1790 to 1800). N.B. May be subject to an extended lead time, please enquire for more information.