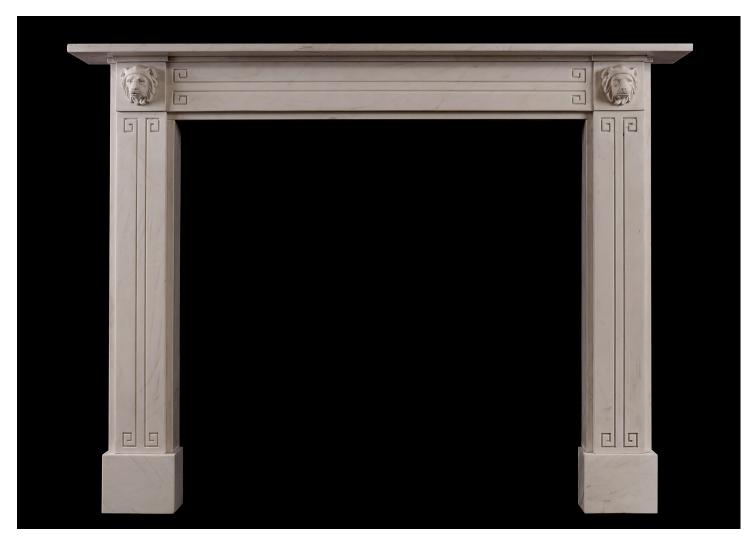

## A FINE QUALITY WHITE MARBLE REGENCY FIREPLACE WITH CARVED LIONS TO END BLOCKINGS

An attractive English Regency fireplace in white marble. The jambs and frieze with Greek key motif, the end blockings with carved lion's masks with moulded shelf above. A fine quality copy of a period original. N.B. May be subject to an extended lead time, please enquire for more information.

## Stock No: G050-W

 Shelf Width
 1525mm | 60"

 Overall Height
 1150mm | 45 1/4"

 Opening Height
 970mm | 38 1/4"

 Opening Width
 1030mm | 40 1/2"

 Depth Of Shelf
 180mm | 7 1/8"

 Overall Plinths
 1375mm | 54 1/8"