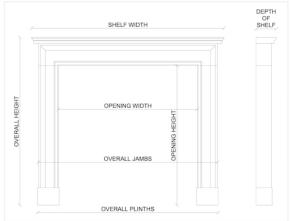

## Stock No: G050-W

 Shelf Width
 1525mm | 60"

 Overall Height
 1150mm | 45 1/4"

 Opening Height
 970mm | 38 1/4"

 Opening Width
 1030mm | 40 1/2"

 Depth Of Shelf
 180mm | 7 1/8"

 Overall Plinths
 1375mm | 54 1/8"