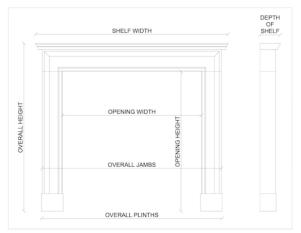

## Stock No: G050-BS

 Shelf Width
 1525mm | 60"

 Overall Height
 1150mm | 45 1/4"

 Opening Height
 970mm | 38 1/4"

 Opening Width
 1030mm | 40 1/2"

 Depth Of Shelf
 180mm | 7 1/8"

You can scan the QR code above with any smartphone to view this item on our website