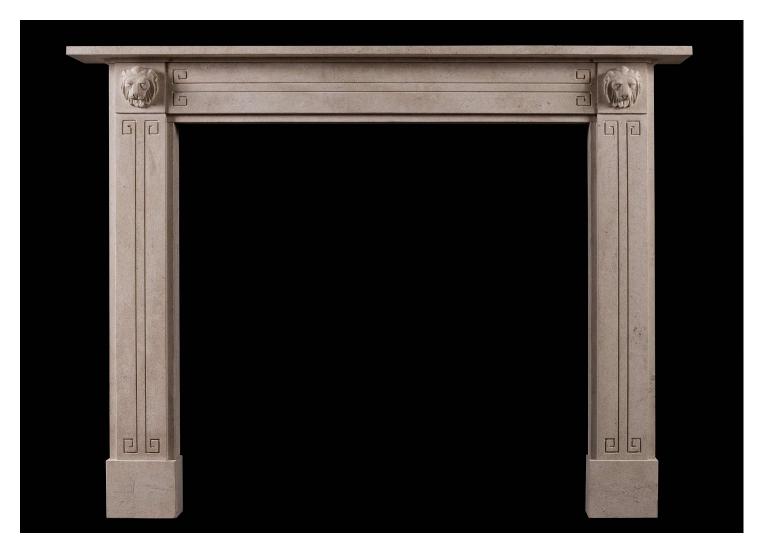

## A REGENCY STYLE BATH STONE FIREPLACE WITH CARVED LION'S MASKS

An attractive English Bath stone fireplace in the Regency style. The jambs and frieze with Greek key motif, the end blockings with carved lion's masks with moulded shelf above. A fine quality copy of a period piece. N.B. May be subject to an extended lead time, please enquire for more information.

## Stock No: G050-BS

 Shelf Width
 1525mm | 60"

 Overall Height
 1150mm | 45 1/4"

 Opening Height
 970mm | 38 1/4"

 Opening Width
 1030mm | 40 1/2"

 Depth Of Shelf
 180mm | 7 1/8"

You can scan the QR code above with any smartphone to view this item on our website