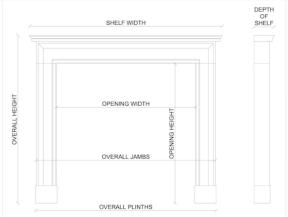

## Stock No: G049-BS

 Shelf Width
 1475mm | 58 1/8"

 Overall Height
 1175mm | 46 1/4"

 Opening Height
 970mm | 38 1/4"

 Opening Width
 925mm | 36 3/8"

 Depth Of Shelf
 180mm | 7 1/8"

 Overall Jambs
 1310mm | 51 5/8"