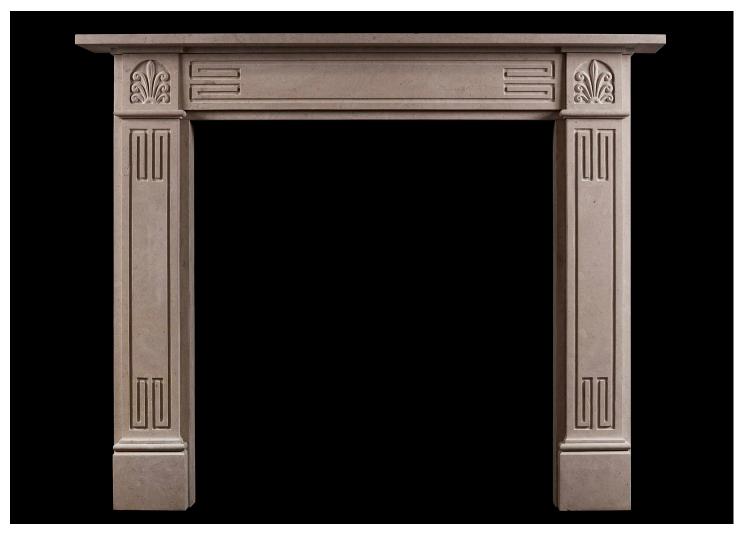

## AN ENGLISH BATH STONE REGENCY STYLE FIREPLACE

An English Bath stone fireplace in the Regency style. The panelled frieze and jambs with Greek key motif surmounted by Anthemion leaf. A good quality copy of an original piece. N.B. May be subject to an extended lead time, please enquire for more information.