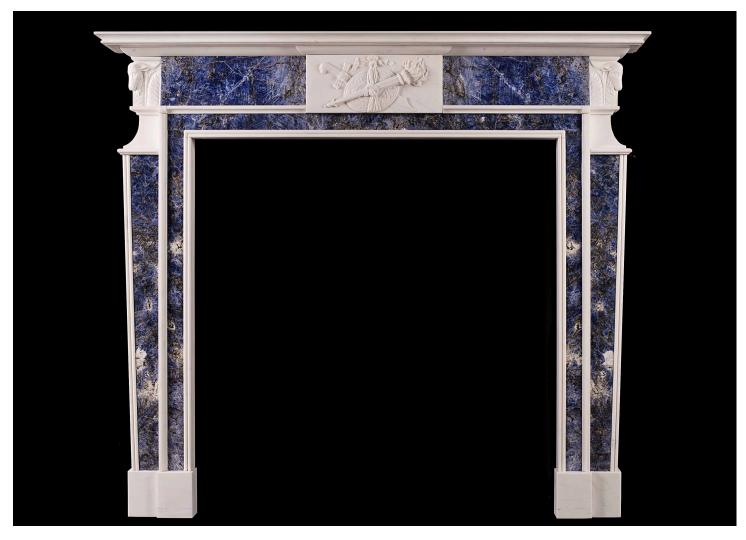

## A LATE GEORGIAN WHITE MARBLE FIREPLACE WITH BLUE INLAY

A charming late Georgian style carved white marble fireplace with striking rich blue marble inlay. The centre tablet finely carved with torch, sword, shield and ribbons. The side blocking embellished with angled rams heads and acanthus leaves. A copy of an unusual George III original. N.B. May be subject to an extended lead time, please enquire for more information.

## Stock No: G047-W

 Shelf Width
 1475mm | 58 1/8\*

 Overall Height
 1290mm | 50 3/4\*

 Opening Height
 1015mm | 40"

 Opening Width
 990mm | 39"

 Depth Of Shelf
 180mm | 7 1/8\*

You can scan the QR code above with any smartphone to view this item on our website