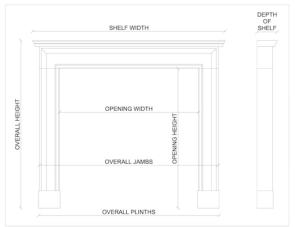

## Stock No: G047-W

 Shelf Width
 1475mm | 58 1/8\*

 Overall Height
 1290mm | 50 3/4\*

 Opening Height
 1015mm | 40"

 Opening Width
 990mm | 39"

 Depth Of Shelf
 180mm | 7 1/8\*

You can scan the QR code above with any smartphone to view this item on our website