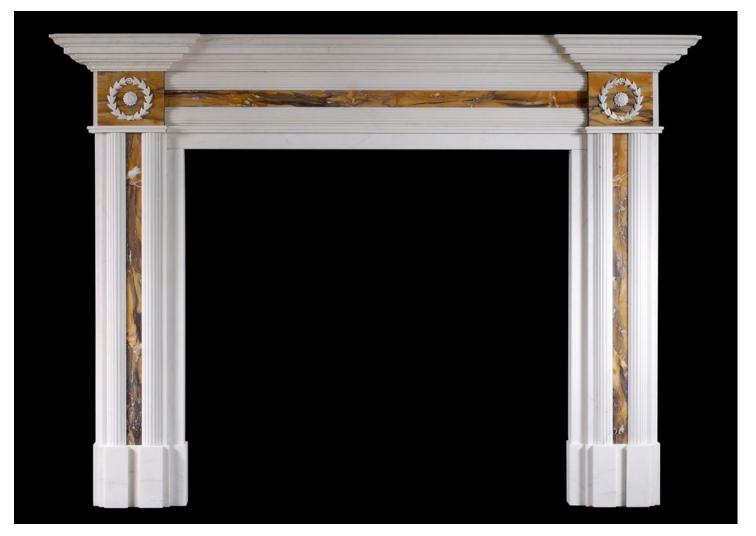

## AN ENGLISH REGENCY STYLE FIREPLACE IN WHITE MARBLE WITH SIENA INLAY

An English Regency style fireplace in white marble with Siena inlay. The frieze and jambs with half rounded reeds, the end blockings with delicate rosettes encircled by carved garlands. Moulded breakfront shelf. A fine quality reproduction of an earlier original. N.B. May be subject to an extended lead time, please enquire for more information.

## Stock No: G040-W-S

| Shelf Width    | 1815mm | 71 1/2" |
|----------------|--------|---------|
| Overall Height | 1325mm | 52 1/8" |
| Opening Height | 1015mm | 40"     |
| Opening Width  | 1100mm | 43 1/4" |
| Depth Of Shelf | 215mm  | 8 1/2"  |
|                |        |         |