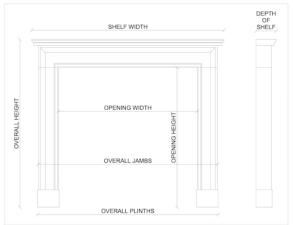

## Stock No: G038-W

 Shelf Width
 1510mm | 59 1/2\*

 Overall Height
 1150mm | 45 1/4\*

 Opening Height
 970mm | 38 1/4\*

 Opening Width
 965mm | 38\*

 Depth Of Shelf
 185mm | 7 1/4\*

 Overall Jambs
 1364mm | 53 3/4\*