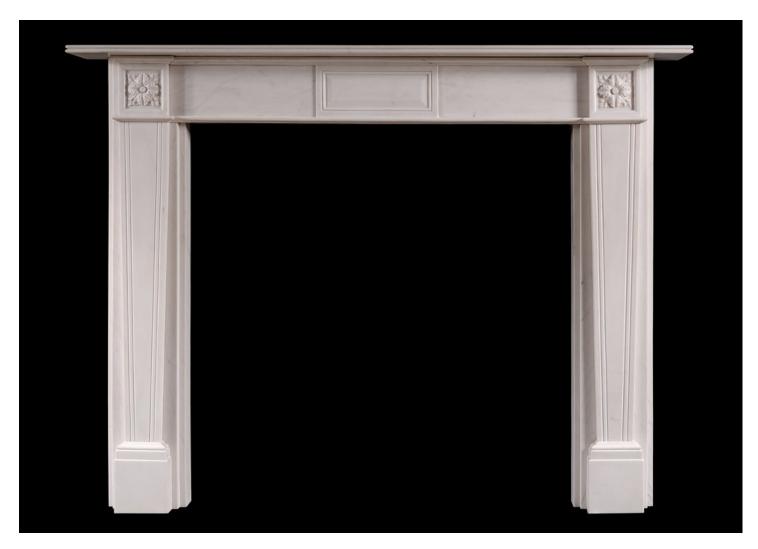

## A REGENCY STYLE WHITE MARBLE FIRE SURROUND

An English white marble fireplace in the early 19th century Regency style. The frieze with raised and fielded centre panel, the tapering reeded jambs surmounted by carved square paterae. Reeded shelf. N.B. May be subject to an extended lead time, please enquire for more information.

## Stock No: G038-W

 Shelf Width
 1510mm | 59 1/2\*

 Overall Height
 1150mm | 45 1/4\*

 Opening Height
 970mm | 38 1/4\*

 Opening Width
 965mm | 38\*

 Depth Of Shelf
 185mm | 7 1/4\*

 Overall Jambs
 1364mm | 53 3/4\*