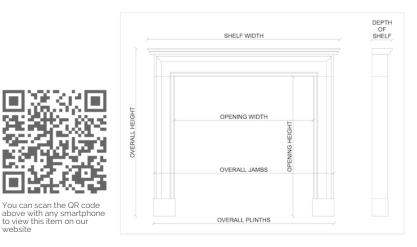

## Stock No: G036-W

| Shelf Width    | 1535mm   60 3/8" |
|----------------|------------------|
| Overall Height | 1220mm   48"     |
| Opening Height | 990mm   39"      |
| Opening Width  | 995mm   39 1/8"  |
| Depth Of Shelf | 190mm   71/2"    |
|                |                  |