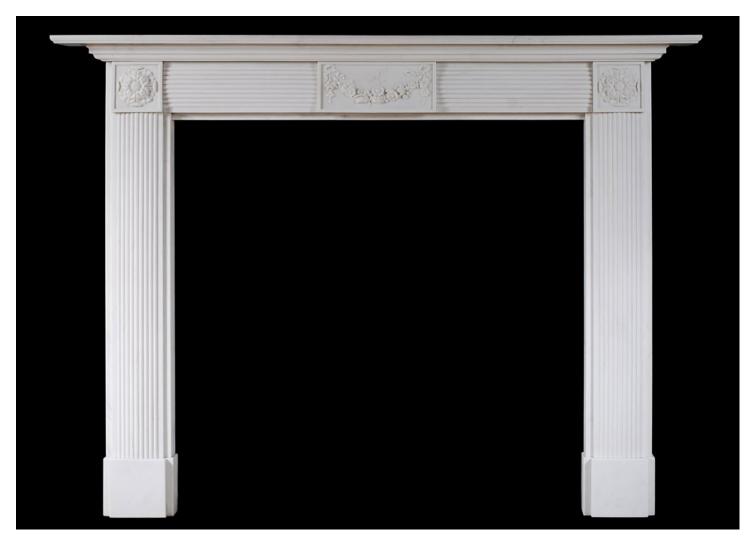

## AN ENGLISH WHITE MARBLE FIREPLACE IN THE REGENCY STYLE

An English white marble fireplace in the Regency style. The jambs and frieze with matching bowed flutes and carved rosette paterae, the frieze with carved centre panel with swags and flowers. Stepped, moulded shelf. A good quality copy of a period piece. N.B. May be subject to an extended lead time, please enquire for more information.

## Stock No: G035-W

 Shelf Width
 1575mm | 62"

 Overall Height
 1185mm | 46 5/8"

 Opening Height
 985mm | 38 3/4"

 Opening Width
 1020mm | 40 1/8"

 Depth Of Shelf
 215mm | 8 1/2"

You can scan the QR code above with any smartphone to view this item on our website