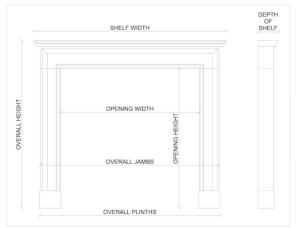

## Stock No: G035-W

 Shelf Width
 1575mm | 62"

 Overall Height
 1185mm | 46 5/8"

 Opening Height
 985mm | 38 3/4"

 Opening Width
 1020mm | 40 1/8"

 Depth Of Shelf
 215mm | 8 1/2"

You can scan the QR code above with any smartphone to view this item on our website