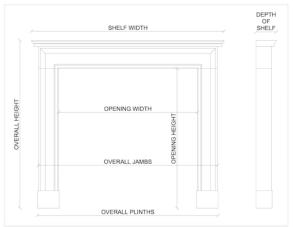

## Stock No: G031-W

 Shelf Width
 1655mm | 65 1/8"

 Overall Height
 1265mm | 49 3/4"

 Opening Height
 985mm | 38 3/4"

 Opening Width
 1065mm | 41 7/8"

 Depth Of Shelf
 185mm | 7 1/4"

 Overall Plinths
 1510mm | 59 1/2"