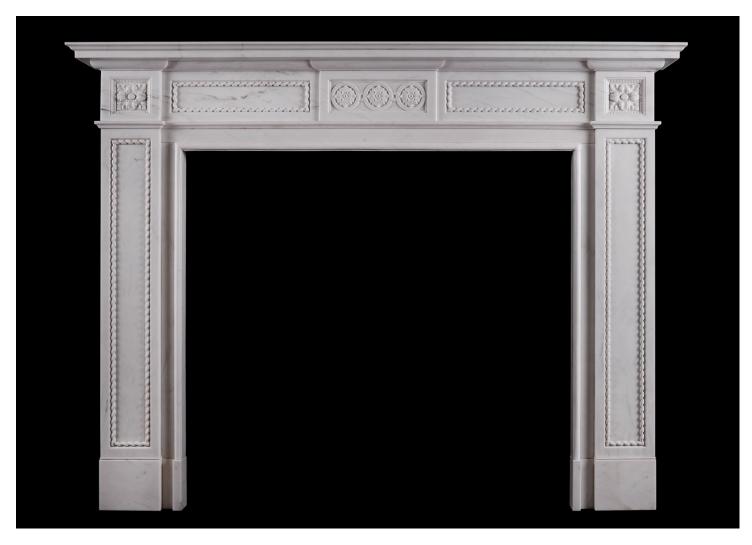

## AN ATTRACTIVE ENGLISH FIREPLACE IN THE REGENCY STYLE

An attractive English fireplace in white marble. The frieze with centre panel featuring carved guilloche pattern and carved rope moulding to side panels. The jambs with matching rope moulding surmounted by carved square paterae. A copy of a late Regency original. (Could also be made in limestone.) N.B. May be subject to an extended lead time, please enquire for more information.

## Stock No: G031-W

 Shelf Width
 1655mm | 65 1/8"

 Overall Height
 1265mm | 49 3/4"

 Opening Height
 985mm | 38 3/4"

 Opening Width
 1065mm | 41 7/8"

 Depth Of Shelf
 185mm | 7 1/4"

 Overall Plinths
 1510mm | 59 1/2"