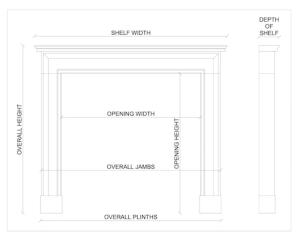

## Stock No: G025-W

 Shelf Width
 1410mm | 55 1/2"

 Overall Height
 1105mm | 43 1/2"

 Opening Height
 965mm | 38"

 Opening Width
 965mm | 38"

 Depth Of Shelf
 152mm | 6"

You can scan the QR code above with any smartphone to view this item on our website