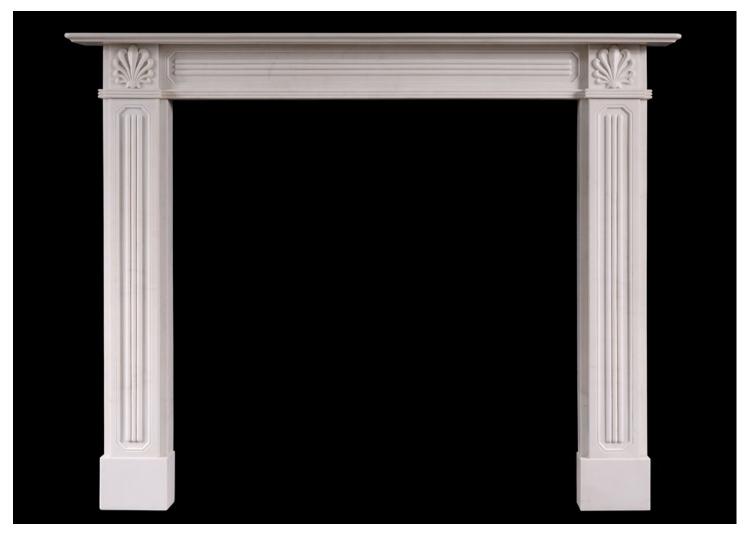

## A REGENCY STYLE WHITE MARBLE FIREPLACE

A charming Regency style white marble fireplace, with delicately carved anthemion side blocks. Octagonal panels to frieze and jambs with reeded centres. Reeded moulding to underside of frieze, and moulded shelf. A copy of a period English Regency original.

## Stock No: G025-W

 Shelf Width
 1410mm | 55 1/2"

 Overall Height
 1105mm | 43 1/2"

 Opening Height
 965mm | 38"

 Opening Width
 965mm | 38"

 Depth Of Shelf
 152mm | 6"

You can scan the QR code above with any smartphone to view this item on our website