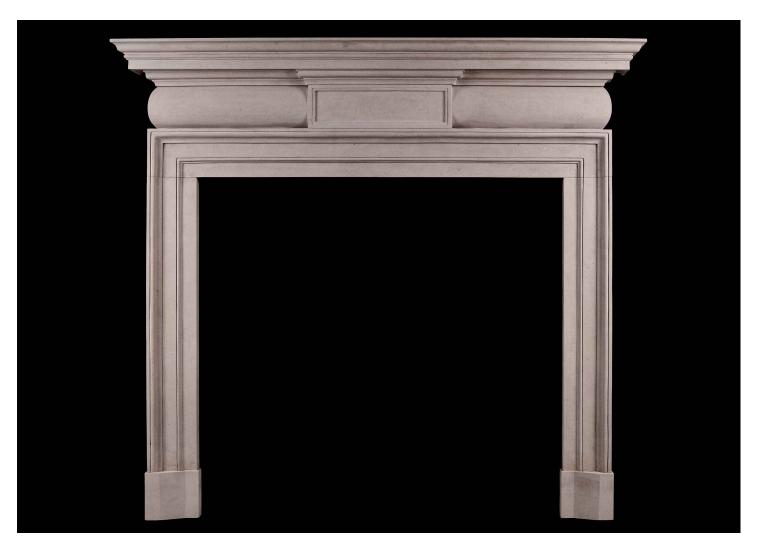

## A GEORGIAN STYLE PORTLAND STONE CHIMNEYPIECE

A good quality English Georgian style fireplace in Portland stone. The barrel frieze with centre panel, surmounted by moulded shelf. A fine quality copy of a period piece. N.B. May be subject to an extended lead time, please enquire for more information.

## Stock No: G022-PS

 Shelf Width
 1550mm | 61"

 Overall Height
 1405mm | 55 3/8"

 Opening Height
 1010mm | 39 3/4"

 Opening Width
 1085mm | 42 3/4"

 Depth Of Shelf
 170mm | 6 3/4"

 Overall Plinths
 1380mm | 54 3/8"