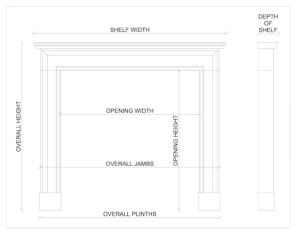

## Stock No: G022-PS

 Shelf Width
 1550mm | 61"

 Overall Height
 1405mm | 55 3/8"

 Opening Height
 1010mm | 39 3/4"

 Opening Width
 1085mm | 42 3/4"

 Depth Of Shelf
 170mm | 6 3/4"

 Overall Plinths
 1380mm | 54 3/8"