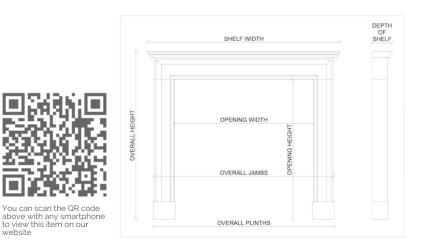

## Stock No: G022-NM

| Shelf Width     | 1550mm   61"     |
|-----------------|------------------|
| Overall Height  | 1390mm   54 3/4" |
| Opening Height  | 1005mm   39 5/8" |
| Opening Width   | 1090mm   42 7/8" |
| Depth Of Shelf  | 170mm   6 3/4"   |
| Overall Plinths | 1380mm   54 3/8" |
| Overall Jambs   | 1365mm   53 3/4" |
|                 |                  |