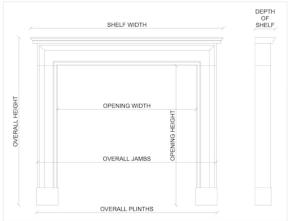

## Stock No: G021-MLS

 Shelf Width
 1538mm | 60 1/2"

 Overall Height
 1383mm | 54 1/2"

 Opening Height
 1005mm | 39 5/8"

 Opening Width
 1064mm | 41 7/8"

 Depth Of Shelf
 172mm | 6 3/4"

 Overall Plinths
 1356mm | 53 3/8"