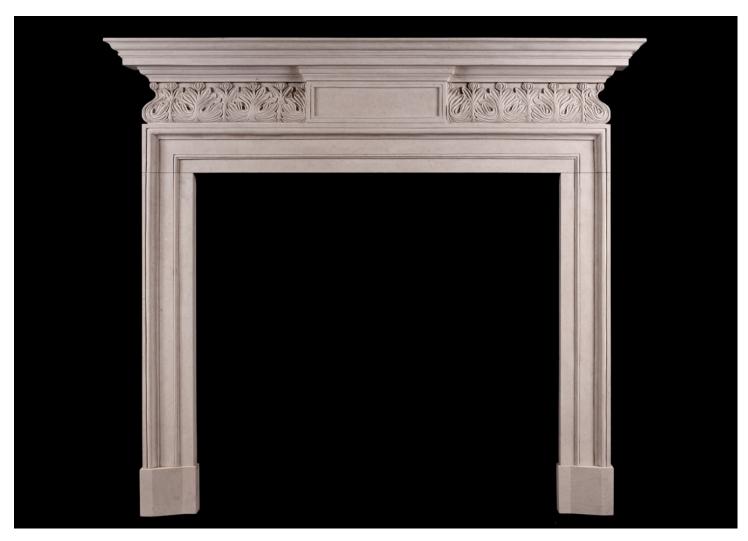

## A GEORGE II STYLE STONE FIREPLACE WITH CARVED FRIEZE

An elegant English George II style fireplace in Moleanos limestone. The carved frieze with leaf motif and moulded centre panel, surmounted by moulded shelf. A fine quality copy of a period piece. N.B. May be subject to an extended lead time, please enquire for more information.

## Stock No: G021-MLS

 Shelf Width
 1538mm | 60 1/2"

 Overall Height
 1383mm | 54 1/2"

 Opening Height
 1005mm | 39 5/8"

 Opening Width
 1064mm | 41 7/8"

 Depth Of Shelf
 172mm | 6 3/4"

 Overall Plinths
 1356mm | 53 3/8"