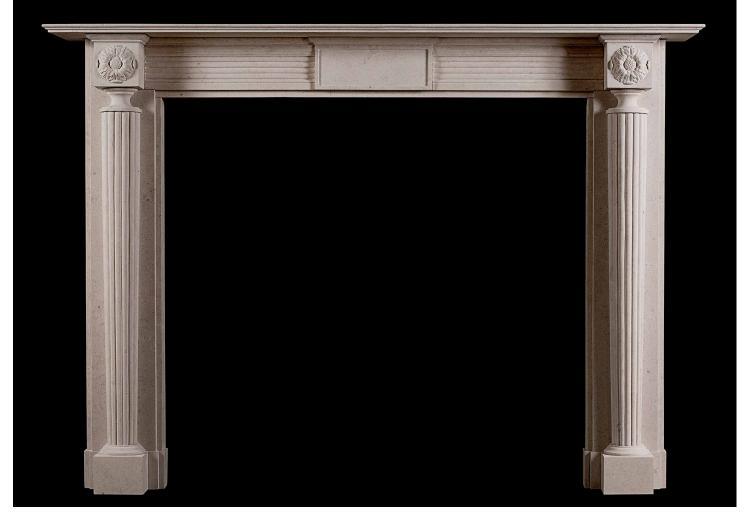

## AN ENGLISH, REGENCY STYLE FIREPLACE IN LIMESTONE

A fine quality English Regency style fireplace in limestone. The jambs with tapering reeded columns surmounted by end blockings with carved pateras. The reeded frieze with panelled centre tablet. A copy of a period original (circa 1820). N.B. May be subject to an extended lead time, please enquire for more information.

## Stock No: G016-MS

| Shelf Width    | 1645mm   64 3/4" |
|----------------|------------------|
| Overall Height | 1185mm   46 5/8" |
| Opening Height | 1015mm   40"     |
| Opening Width  | 1095mm   43 1/8" |
| Depth Of Shelf | 235mm   91/4"    |
| Overall Jambs  | 1490mm   58 5/8" |
|                |                  |