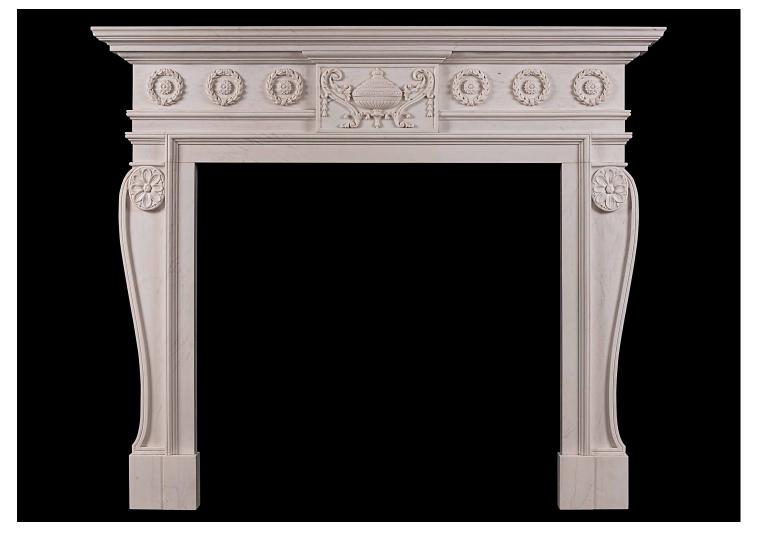

## A LATE GEORGIAN STYLE CARVED CHIMNEYPIECE IN WHITE MARBLE

A late Georgian style carved fireplace in white marble, the centre tablet with an ornate urn with stylised scrolled decoration either side, and Vitruvian scrolls around the urn, the top scrolled jambs with oval floral decoration. Moulded shelf. A copy of a late Georgian original. N.B. May be subject to an extended lead time, please enquire for more information.

## Stock No: G015-W

| Shelf Width    | 1600mm   63"    |
|----------------|-----------------|
| Overall Height | 1345mm   53"    |
| Opening Height | 980mm   38 5/8' |
| Opening Width  | 1040mm   41"    |
| Depth Of Shelf | 160mm   6 1/4"  |
|                |                 |