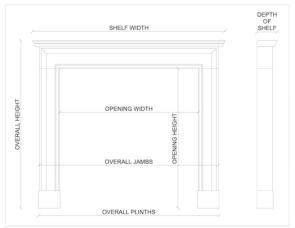

## Stock No: G014-W

 Shelf Width
 1815mm | 71 1/2\*

 Overall Height
 1430mm | 56 1/4\*

 Opening Height
 1060mm | 41 3/4\*

 Opening Width
 1105mm | 43 1/2\*

 Depth Of Shelf
 250mm | 9 7/8\*

You can scan the QR code above with any smartphone to view this item on our website