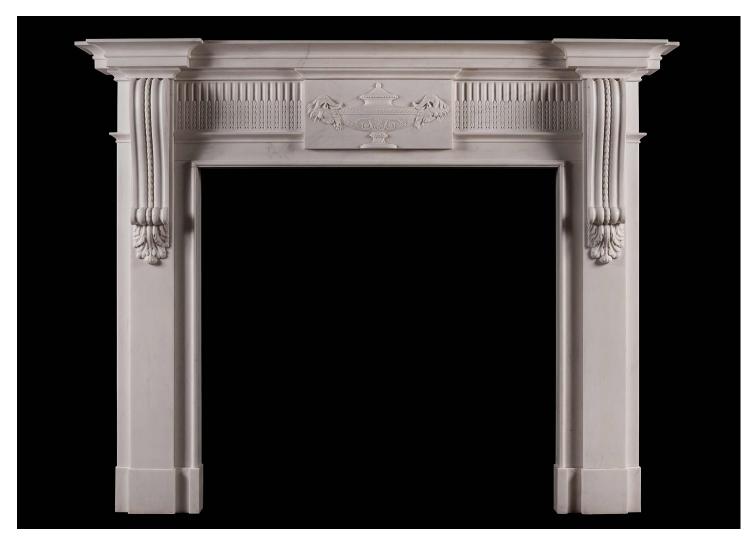

## A GEORGIAN STYLE WHITE MARBLE FIREPLACE WITH CARVED BRACKETS

A finely carved late Georgian style fireplace in white marble. The jambs with well carved shaped brackets, fluted frieze with carved husks, with centre tablet of carved urn and rams heads. Breakfront moulded shelf. A fine copy of an original piece. N.B. May be subject to an extended lead time, please enquire for more information.

## Stock No: G014-W

 Shelf Width
 1815mm | 71 1/2\*

 Overall Height
 1430mm | 56 1/4\*

 Opening Height
 1060mm | 41 3/4\*

 Opening Width
 1105mm | 43 1/2\*

 Depth Of Shelf
 250mm | 9 7/8\*

You can scan the QR code above with any smartphone to view this item on our website