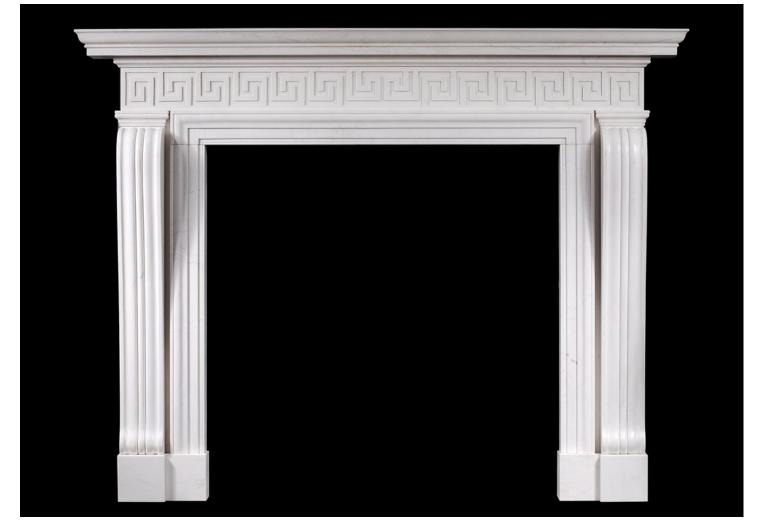

## AN ENGLISH GEORGIAN STYLE FIREPLACE WITH GREEK KEY PATTERN

A good quality English Georgian style fireplace in white marble. The moulded shaped jambs surmounted by Greek key pattern frieze and straight moulded shelf. Copy of an early 19th century design. N.B. May be subject to an extended lead time, please enquire for more information.

## Stock No: G013-W

| Shelf Width    | 1805mm   71 1/8" |
|----------------|------------------|
| Overall Height | 1395mm   54 7/8" |
| Opening Height | 1060mm   41 3/4" |
| Opening Width  | 1055mm   41 1/2" |
| Depth Of Shelf | 160mm   61/4"    |
|                |                  |