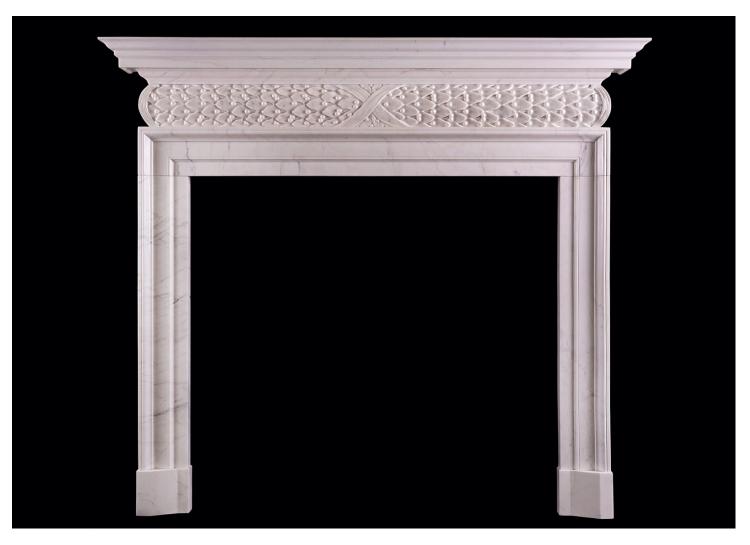

## A MID 18TH CENTURY STYLE MARBLE FIREPLACE

A fine quality copy of a mid 18th century fireplace. The barrel frieze with deeply carved flowing leaves. The moulded jambs and lintel with moulded shelf above. White marble in the Georgian style. Modern.

## Stock No: G012-W

 Shelf Width
 1548mm | 61°

 Overall Height
 1388mm | 54 5/8°

 Opening Height
 1009mm | 39 3/4°

 Opening Width
 1086mm | 42 3/4°

 Depth Of Shelf
 170mm | 6 3/4°

 Overall Plinths
 1386mm | 54 5/8°