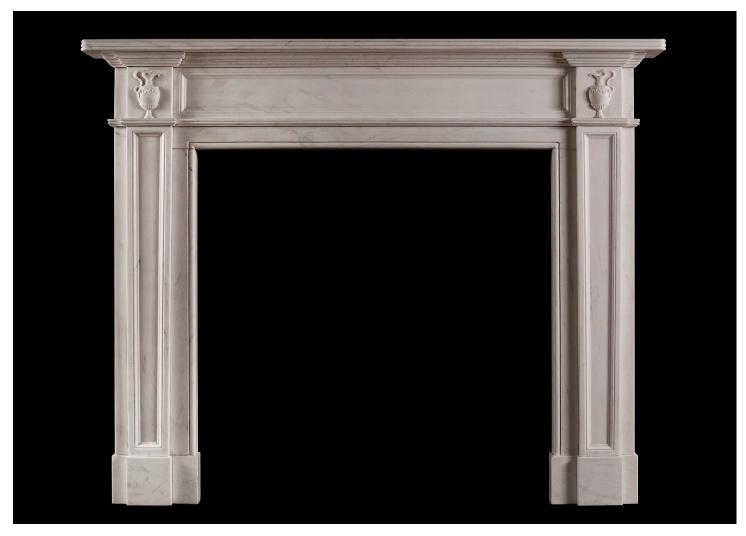

## A REGENCY STYLE WHITE MARBLE FIREPLACE

A Regency style fireplace in white marble. The tapering panelled jambs surmounted by classical urns to side blockings, the panelled frieze surmounted by reeded shelf above. A copy of an earlier piece.