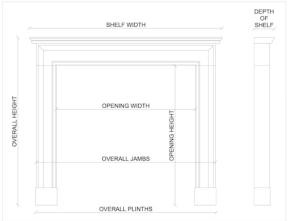

## Stock No: G007-W

 Shelf Width
 1510mm | 59 1/2"

 Overall Height
 1310mm | 51 5/8"

 Opening Height
 960mm | 37 3/4"

 Opening Width
 955mm | 37 5/8"

 Depth Of Shelf
 170mm | 6 3/4"

You can scan the QR code above with any smartphone to view this item on our website