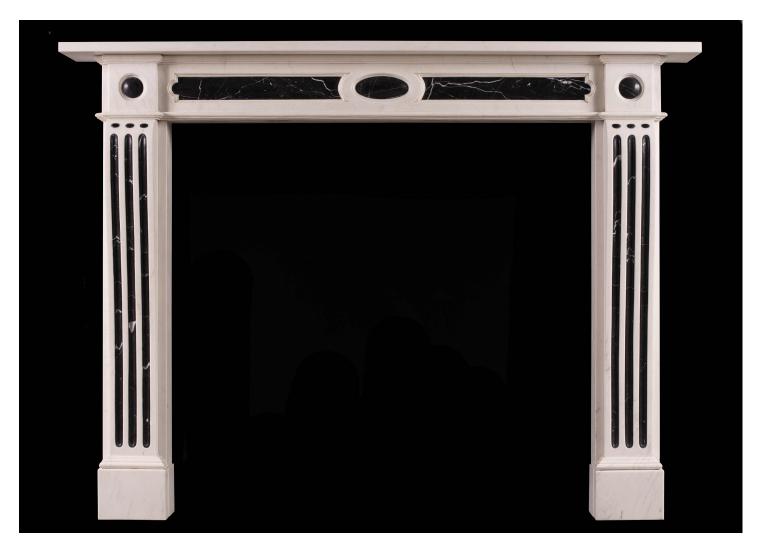

## A GEORGE III STYLE FIREPLACE IN WHITE AND BLACK MARBLE

A George III style white marble fireplace, inlaid with black veined Nero Marquina. Oval panel to centre of frieze, with rectangular panels either side. The shaped fluted jambs surmounted by inlaid roundels to side blockings. A copy of a late 18th century original attributed to Henry Holland. N.B. May be subject to an extended lead time, please enquire for more information.