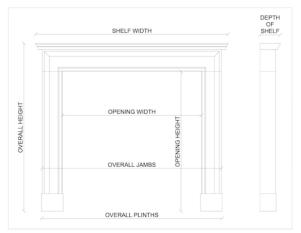

## Stock No: G004-W

 Shelf Width
 1580mm | 62 1/4"

 Overall Height
 1180mm | 46 1/2"

 Opening Height
 995mm | 39 1/8"

 Opening Width
 1075mm | 42 3/8"

 Depth Of Shelf
 200mm | 77/8"

 Overall Plinths
 1420mm | 55 7/8"