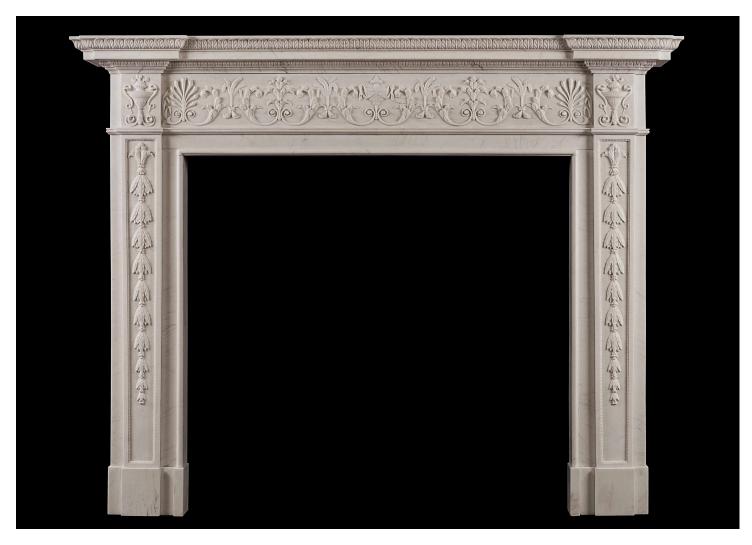

## AN ENGLISH GEORGE III WHITE MARBLE FIREPLACE

A very fine George III style white marble fireplace. The jambs with carved laurel leaves interspersed with berries inside beaded panels, surmounted by scrolled urn side blockings. The delicately carved frieze with draped urn centre, sheaths of wheat, honeysuckle, scrolls and foliage. The breakfront shelf with double stiff waterleaf mouldings. In the manner of Robert Adam, displaying the lightness, elegance and refinement typified by his interpretion of ancient classicism in a modern form. A fine copy of an original piece. N.B. May be subject to an extended lead time, please enquire for more information.