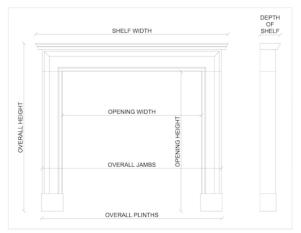

## Stock No: G003-W

| Shelf Width     | 1815mm   71 1/2" |
|-----------------|------------------|
| Overall Height  | 1444mm   56 7/8" |
| Opening Height  | 1095mm   43 1/8" |
| Opening Width   | 1170mm   46 1/8" |
| Depth Of Shelf  | 215mm   8 1/2"   |
| Overall Plinths | 1628mm   64 1/8" |