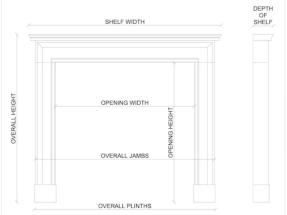

## Stock No: G001-MS

 Shelf Width
 1720mm | 67 3/4"

 Overall Height
 1395mm | 54 7/8"

 Opening Height
 1075mm | 42 3/8"

 Opening Width
 1135mm | 44 5/8"

 Depth Of Shelf
 190mm | 7 1/2"

 Overall Plinths
 1555mm | 61 1/4"