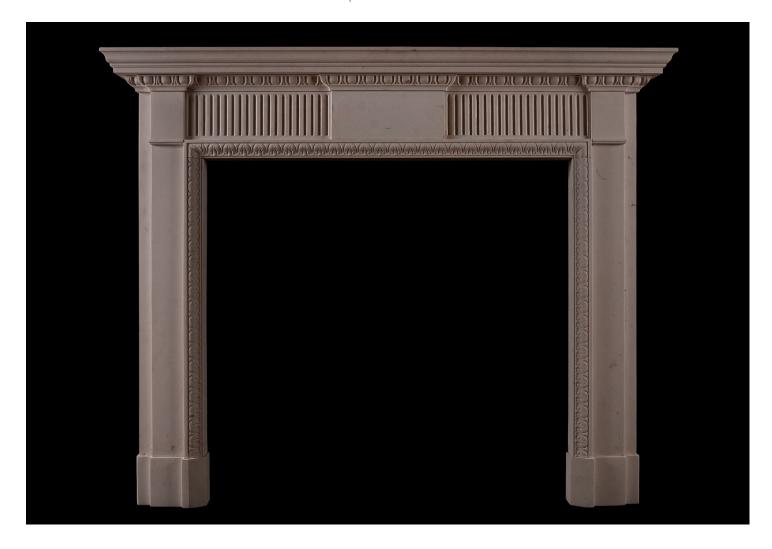

## A LIMESTONE FIREPLACE IN THE LATE GEORGIAN MANNER

An elegant neoclassical style limestone fireplace, reflecting the designs of the late 18th century. The fluted frieze with plain centre and side blockings. The inner moulding of carved waterleaf, and the moulded shelf with egg and dart bed moulding. English, modern. N.B. May be subject to an extended lead time, please enquire for more information.

## Stock No: G001-MS

 Shelf Width
 1720mm | 67 3/4"

 Overall Height
 1395mm | 54 7/8"

 Opening Height
 1075mm | 42 3/8"

 Opening Width
 1135mm | 44 5/8"

 Depth Of Shelf
 190mm | 7 1/2"

 Overall Plinths
 1555mm | 61 1/4"