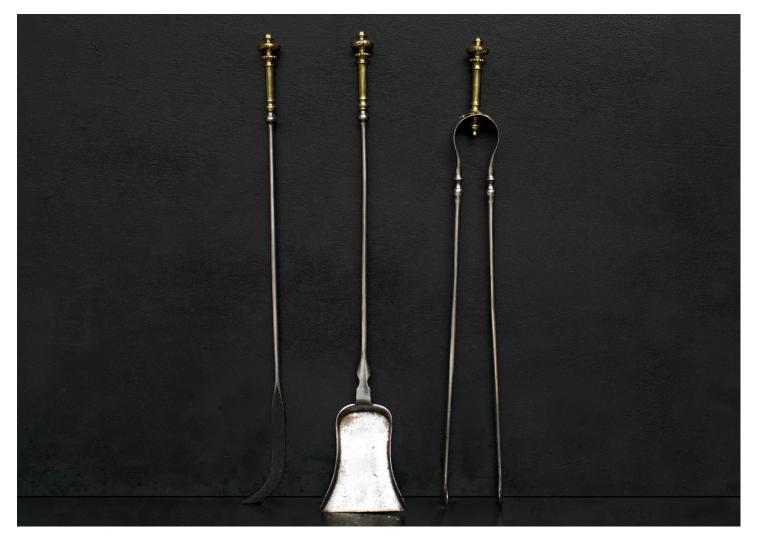

## A SET OF BRASS AND STEEL FIRETOOLS.

A set of brass and steel firetools. The brass handles with gadrooned finials and tapering shafts below. Solid pan to shovel. English, 19th century.

Stock No: FT521

Length

675mm | 26 5/8"

Weight (may vary ±5%)

4kg | 9lbs

You can scan the QR code above with any smartphone to view this item on our website

Thornhill Galleries, 43-45 Wellington Crescent, New Malden, Greater London, KT3 3NE, UK T: +44 (0) 208 949 4757 | E: sales@thornhillgalleries.co.uk | W: thornhillgalleries.co.uk