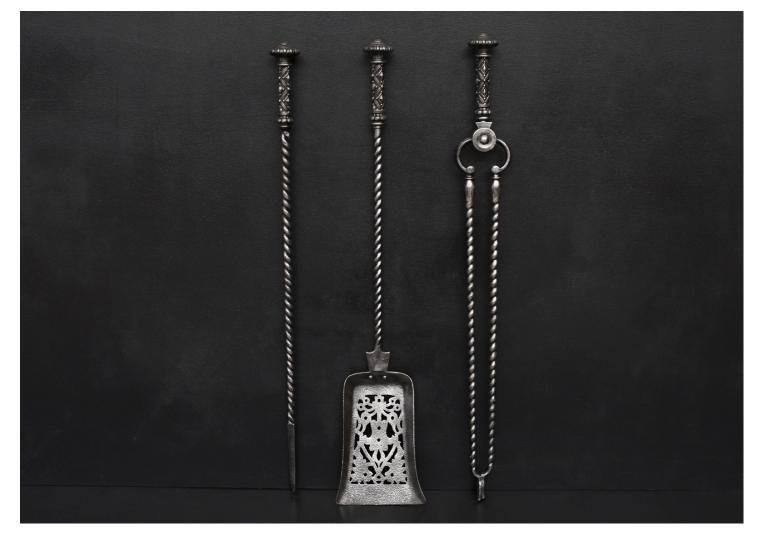

## A HEAVY AND IMPRESSIVE SET OF FIRETOOLS

A 19th century set of English steel firetools. The twisted shafts with gadrooned handles and diamond motif. Pieced shovel. A heavy and impressive set. Nice patina to metal.

Stock No: FT503

Length

Weight (may vary ±5%)

5kg | 11lbs

850mm | 331/2"

You can scan the QR code above with any smartphone to view this item on our website

All designs, drawings and concepts herein are the intellectual property of Thornhill Galleries (UK) Limited and are subject to international copyright and intellectual property law