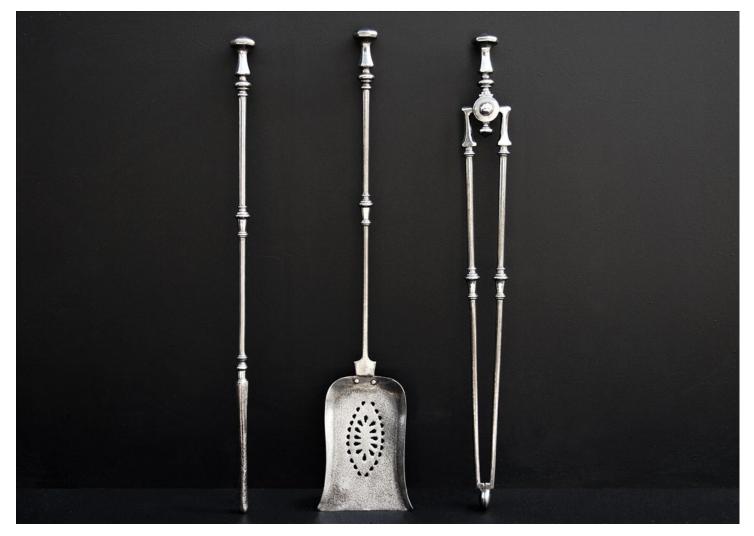

## AN ELEGANT SET OF 19TH CENTURY ENGLISH STEEL FIRETOOLS

An elegant set of 19th century English steel firetools. The faceted octagonal handles with turned motif to shafts. Pierced shovel.

Stock No: FT421

Length

760mm | 29 7/8"

Weight (may vary ±5%)

4kg | 9lbs

You can scan the QR code above with any smartphone to view this item on our website

Thornhill Galleries, 43-45 Wellington Crescent, New Malden, Greater London, KT3 3NE, UK T: +44 (0) 208 949 4757 | E: sales@thornhillgalleries.co.uk | W: thornhillgalleries.co.uk