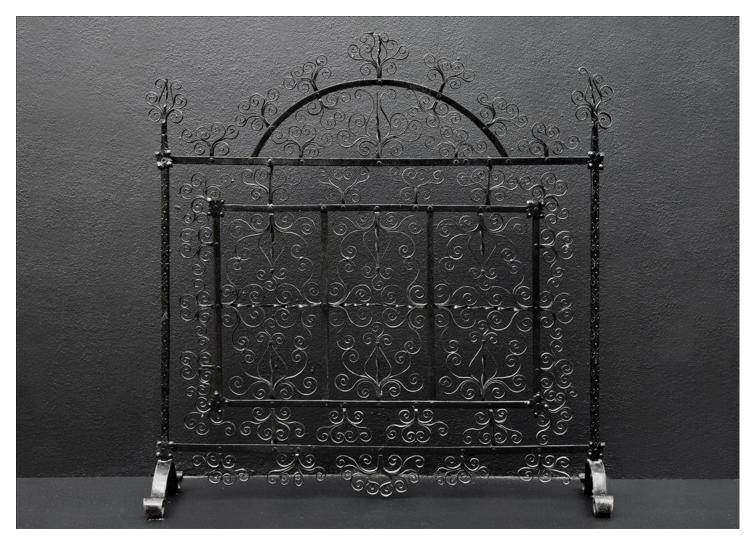

## A DELICATELY SCROLLED WROUGHT IRON FIRESCREEN

A pretty and very delicately scrolled wrought iron firescreen with scrolled feet. Early 20th century. Very fine quality.

## Stock No: FS233

| Height | 812mm | 32 | 2" |
|--------|-------|----|----|
| Width  | 837mm | 33 | 3" |

Weight (may vary ±5%)

7kg | 15lbs

You can scan the QR code above with any smartphone to view this item on our website