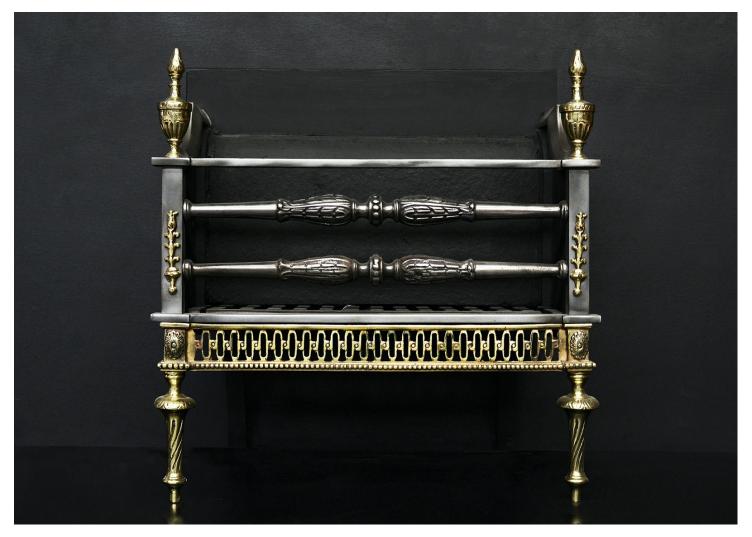

## A BRASS AND STEEL FIREGRATE

A good quality English brass and steel firegrate. The tapering legs surmounted by brass fret with beading and paterae. The polished steel uprights with decorative brass adornments, surmounted by brass urn finials. Decorative bars to burning area, with shaped back behind. English, 19th century.

## Stock No: FG1496

| Width At Front | 528mm | 20 3/4  |
|----------------|-------|---------|
| Width At Back  | 550mm | 21 5/8" |
| Height         | 538mm | 21 1/8" |
| Depth          | 282mm | 11 1/8" |
|                |       |         |