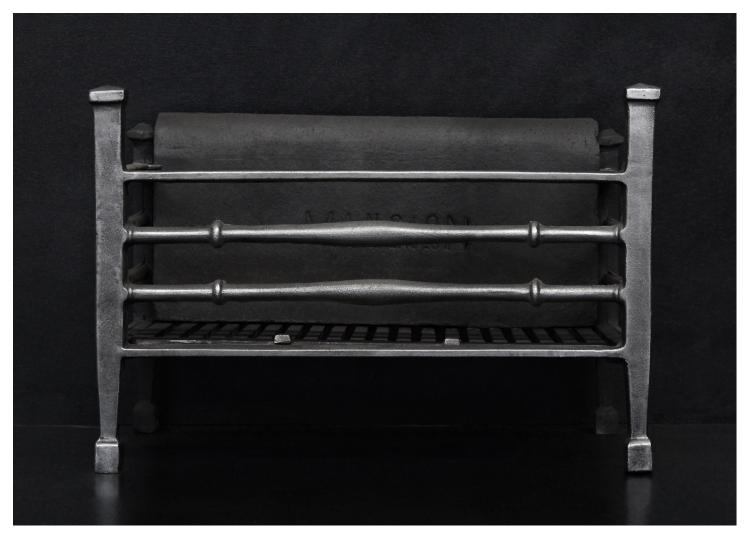

## A SIMPLE POLISHED STEEL FIREGRATE

A simple English polished steel firegrate with plain uprights and front bars. 20th century.

21 7/8" 21 5/8" 15 1/8" 11"

## Stock No: FG1459

| Width At Front | 556mm |
|----------------|-------|
| Width At Back  | 550mm |
| Height         | 385mm |
| Depth          | 280mm |

You can scan the QR code above with any smartphone to view this item on our website