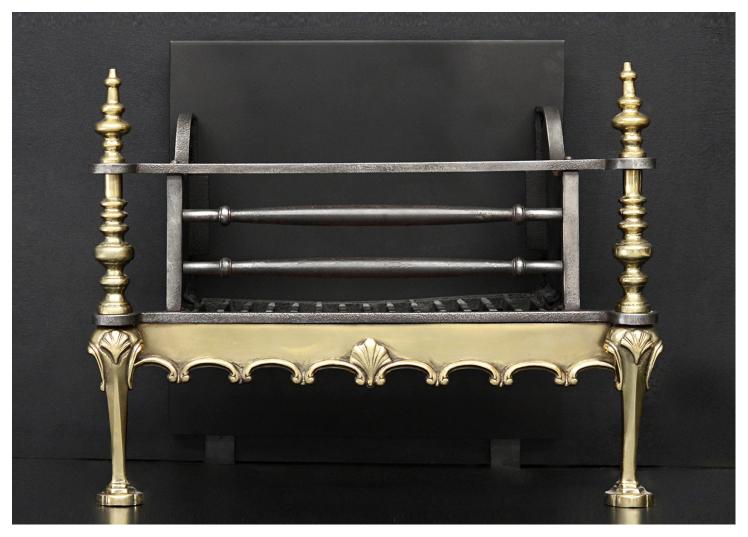

## A BRASS AND STEEL FIREGRATE

A brass and steel firegrate with tapering legs surmounted by turned uprights and finials. The burning area with nicely patinated cast iron from bars, with plain back behind. English.

## Stock No: FG1407

| Width At Front | 675mm     | 26 5/8" |
|----------------|-----------|---------|
| Width At Back  | 520mm   : | 20 1/2" |
| Height         | 565mm   : | 22 1/4" |
| Depth          | 380mm   : | 15"     |