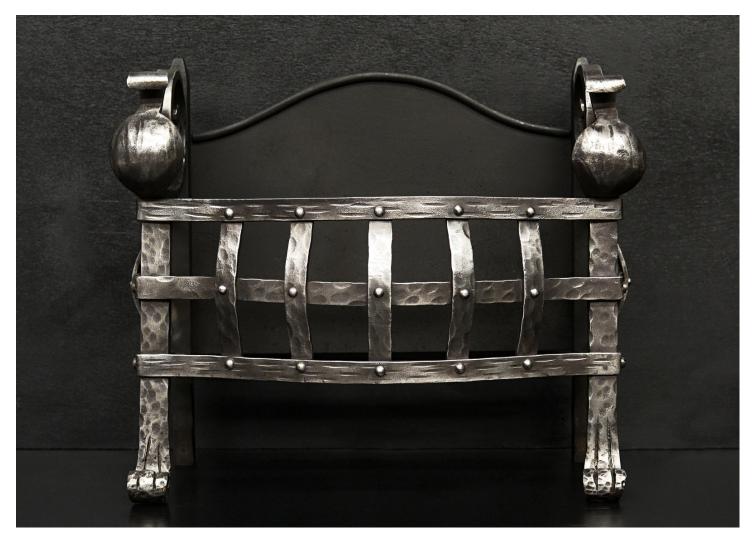

## A SMALL GOTHIC STYLE WROUGHT IRON FIREGRATE

A small Gothic style wrought iron firegrate. The turned feet surmounted by shaped front bars and finials. Shaped cast iron fireback behind with scrollwork behind. English, 20th century.

## Stock No: FG1393

| Width At Front | 470mm   18 1/2" |
|----------------|-----------------|
| Width At Back  | 410mm   16 1/8" |
| Height         | 386mm   15 1/4" |
| Depth          | 260mm   10 1/4" |